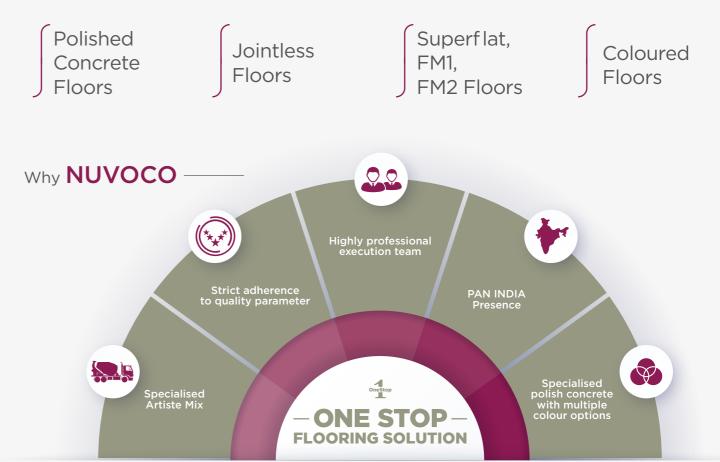

## **Advantages of Artiste Flooring Solutions**

Artiste Flooring Solution is an excellent choice when you are looking to upgrade your flooring. When used with floor hardener, it gives a variety of options to choose from, unlike other monotonous floorings.

### **Products & Solutions**