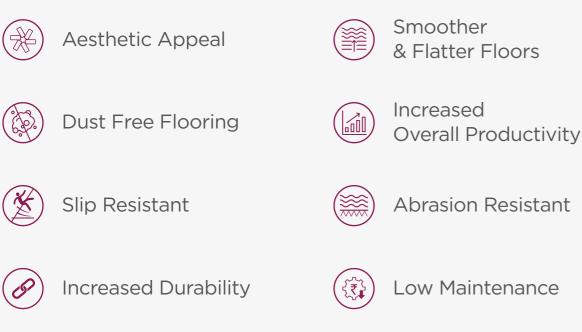

## **Advantages of Artiste Flooring Solutions**

Artiste Flooring Solution is an excellent choice when you are looking to upgrade your flooring. When used with floor hardener, it gives a variety of options to choose from, unlike other monotonous floorings.