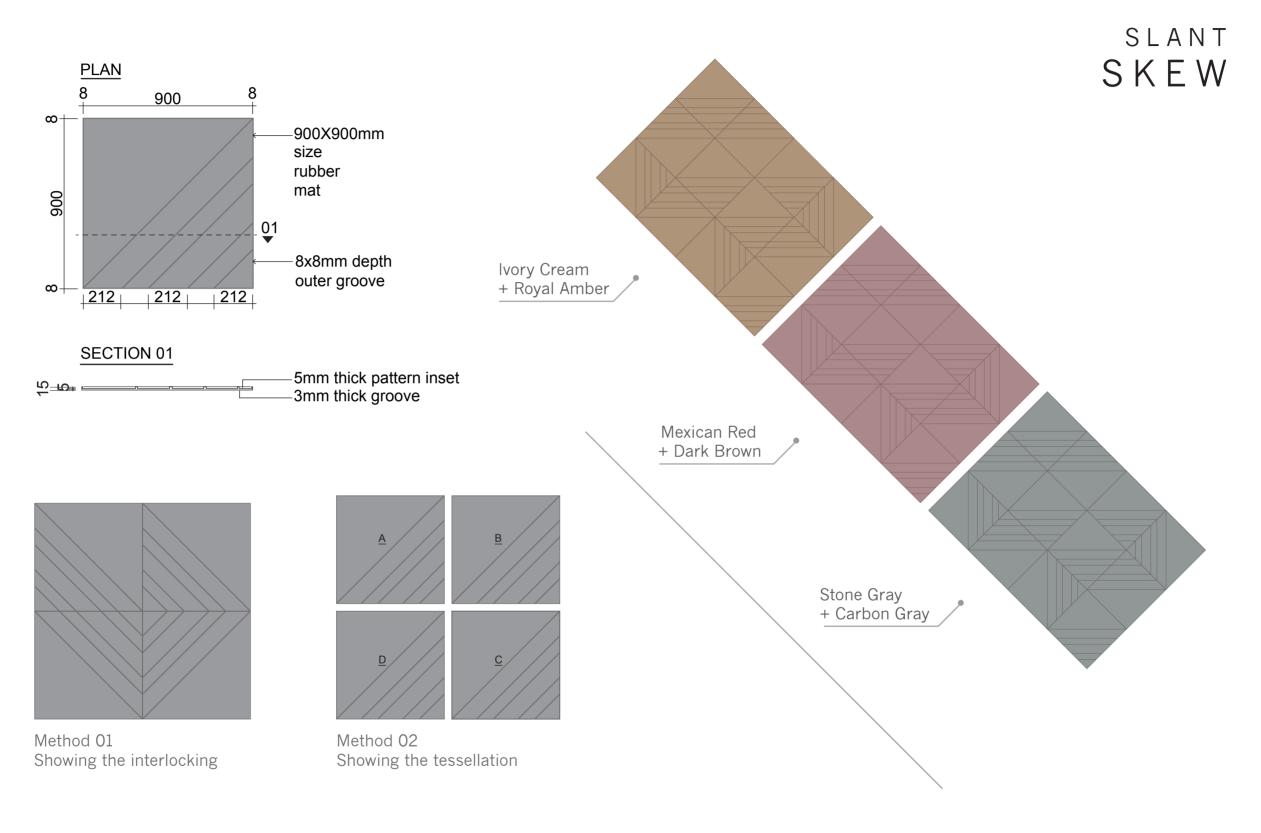

# CRAZY CUT

# CRAZY CUT ITALIAN SLATE

The designs in this pattern resemble stones laid in one of the oldest roads in Rome – The Via Appa. Medium irregular sized stones with a weathered texture and narrow precise joints highlight the quality of craftsmanship at that time.