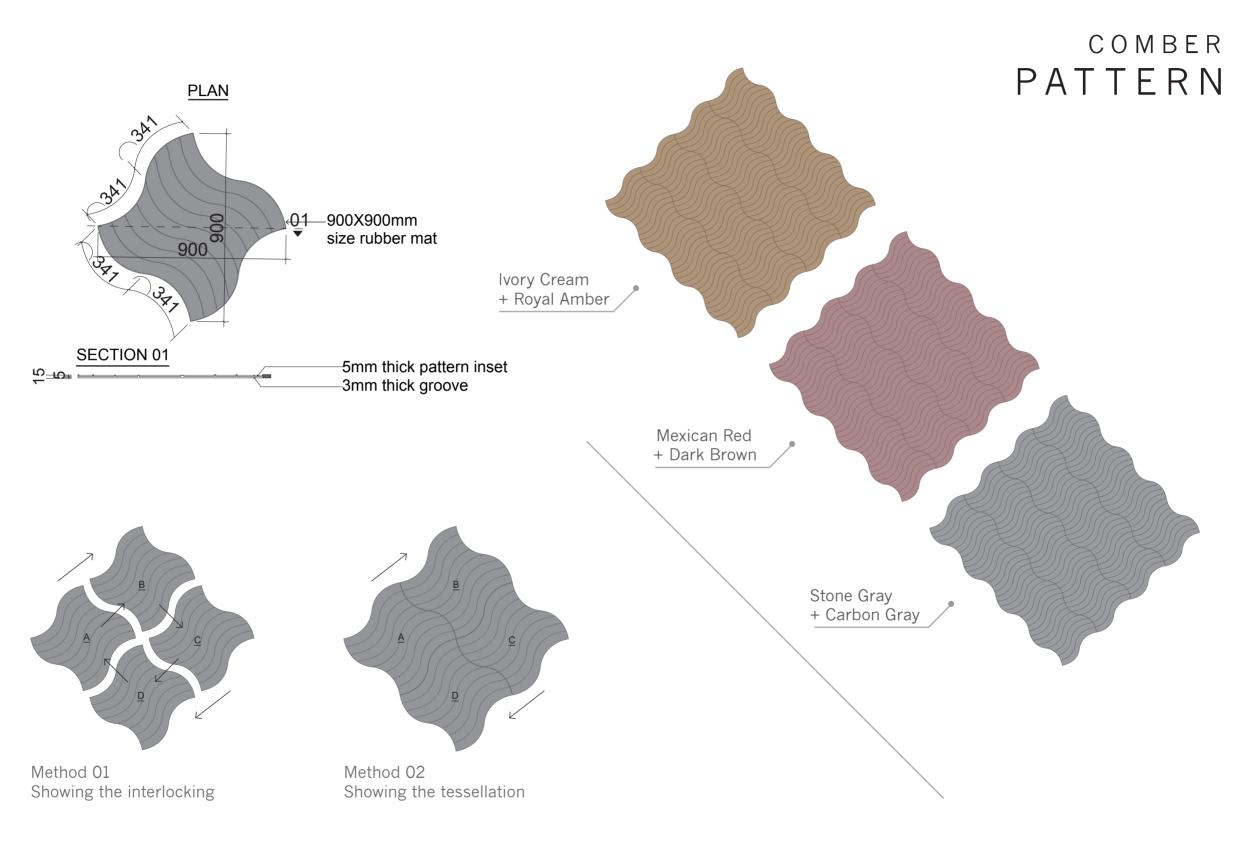

# CRAZY CUT

# CRAZY CUT ITALIAN SLATE

The designs in this pattern resemble stones laid in one of the oldest roads in Rome – The Via Appa. Medium irregular sized stones with a weathered texture and narrow precise joints highlight the quality of craftsmanship at that time.