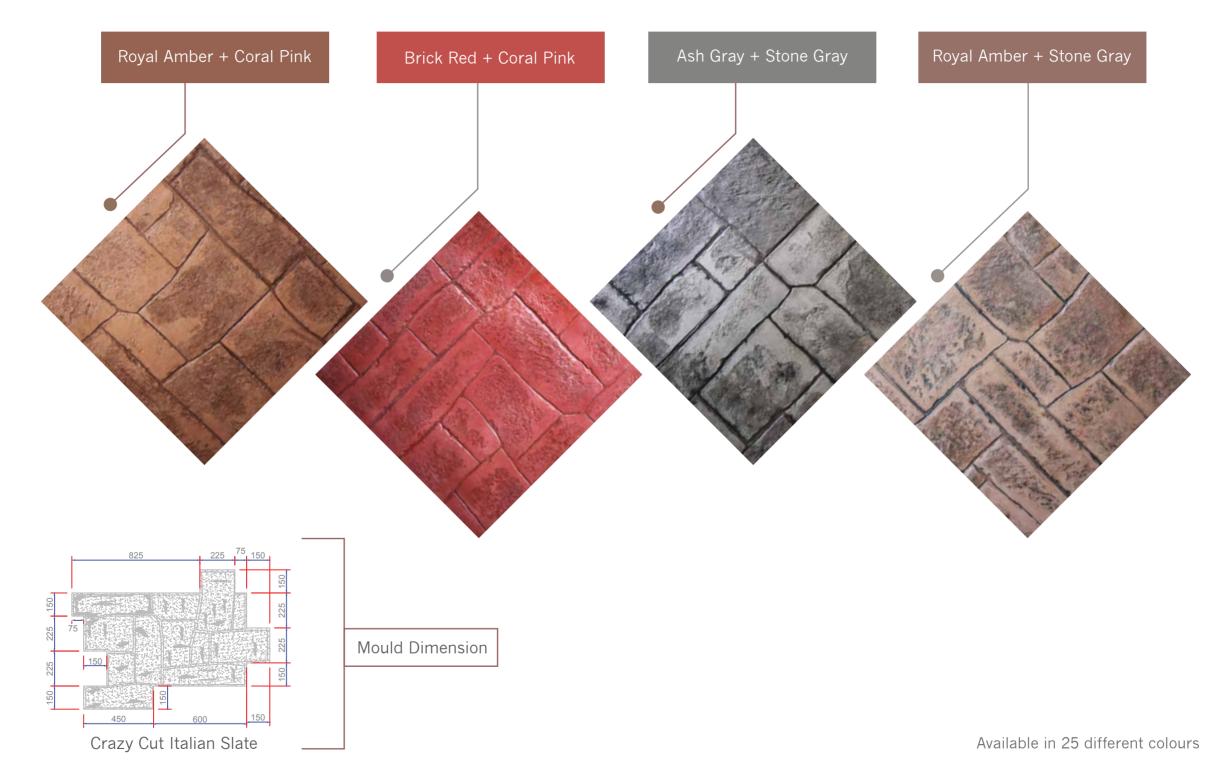

# CRAZY CUT

# CRAZY CUT ITALIAN SLATE

The designs in this pattern resemble stones laid in one of the oldest roads in Rome – The Via Appa. Medium irregular sized stones with a weathered texture and narrow precise joints highlight the quality of craftsmanship at that time.