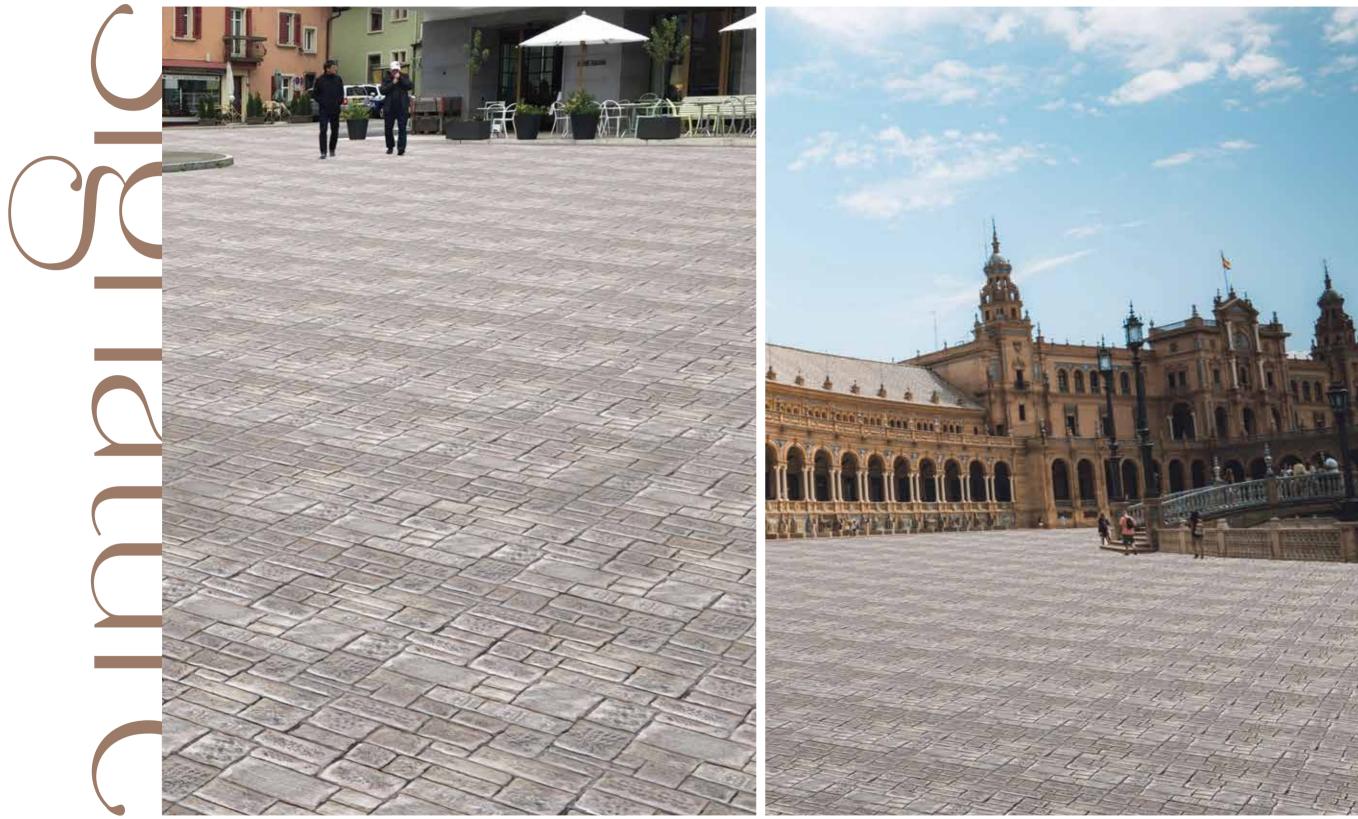

## LARGE ANTICA COBBLE

This pattern consists of a mixture of large and small cobblestones beautifully arranged in a random pattern. The stones have flat, irregular edges with small and large grooving. This pattern has tremendous amount of character and has been used in a variety of areas from Gardens to Pathways to Courtyards.