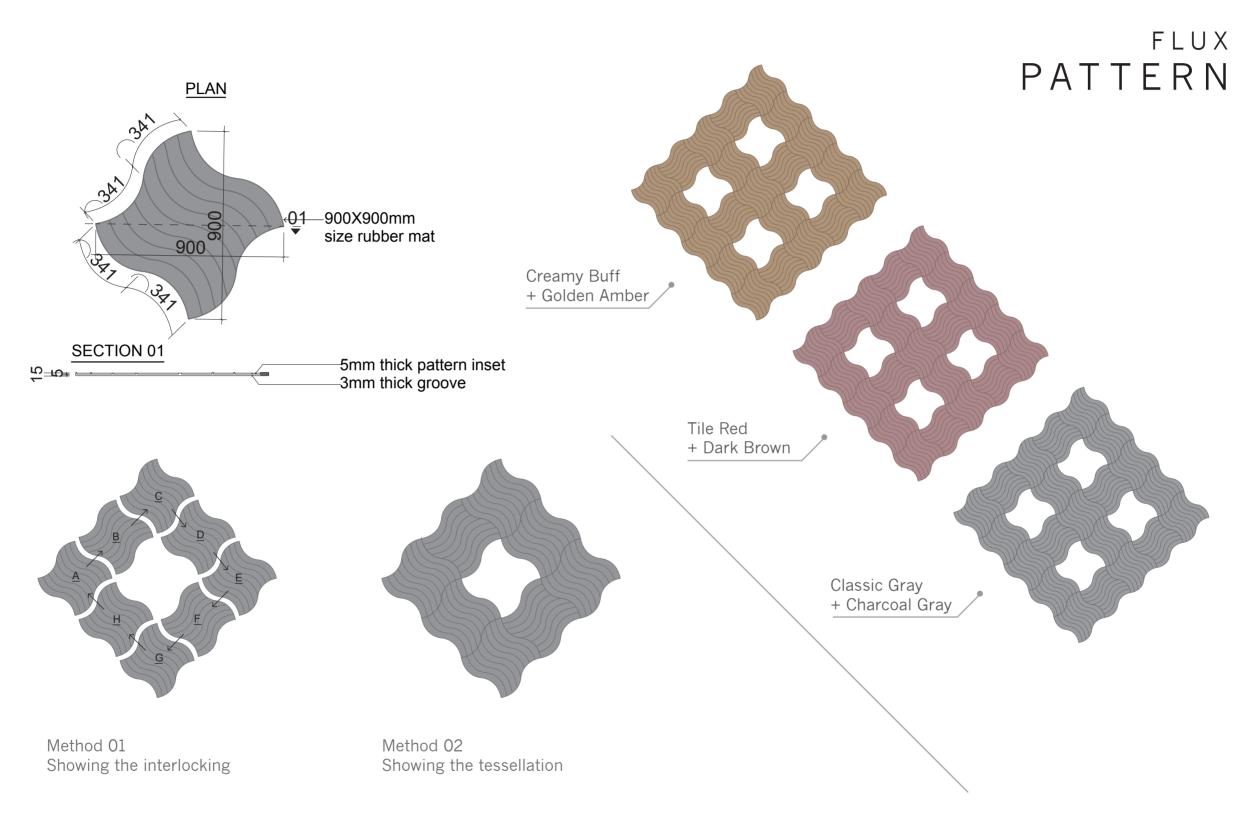

# LARGE ANTICA COBBLE

## LARGE ANTICA COBBLE

This pattern consists of a mixture of large and small cobblestones beautifully arranged in a random pattern. The stones have flat, irregular edges with small and large grooving. This pattern has tremendous amount of character and has been used in a variety of areas from Gardens to Pathways to Courtyards.