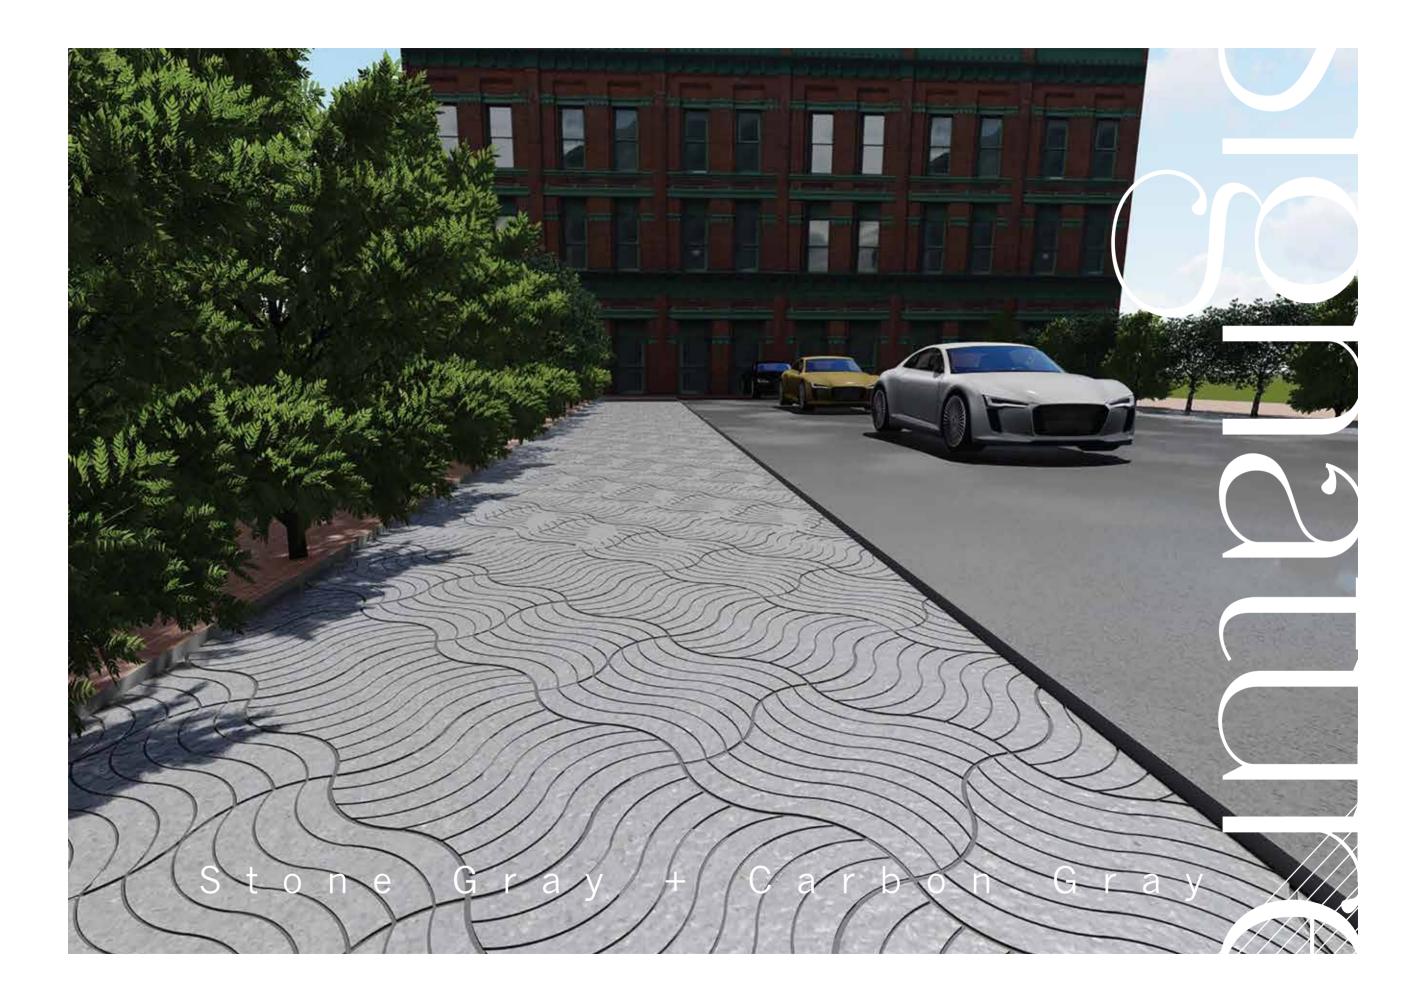

# CRAZY CUT

# CRAZY CUT ITALIAN SLATE

The designs in this pattern resemble stones laid in one of the oldest roads in Rome – The Via Appa. Medium irregular sized stones with a weathered texture and narrow precise joints highlight the quality of craftsmanship at that time.