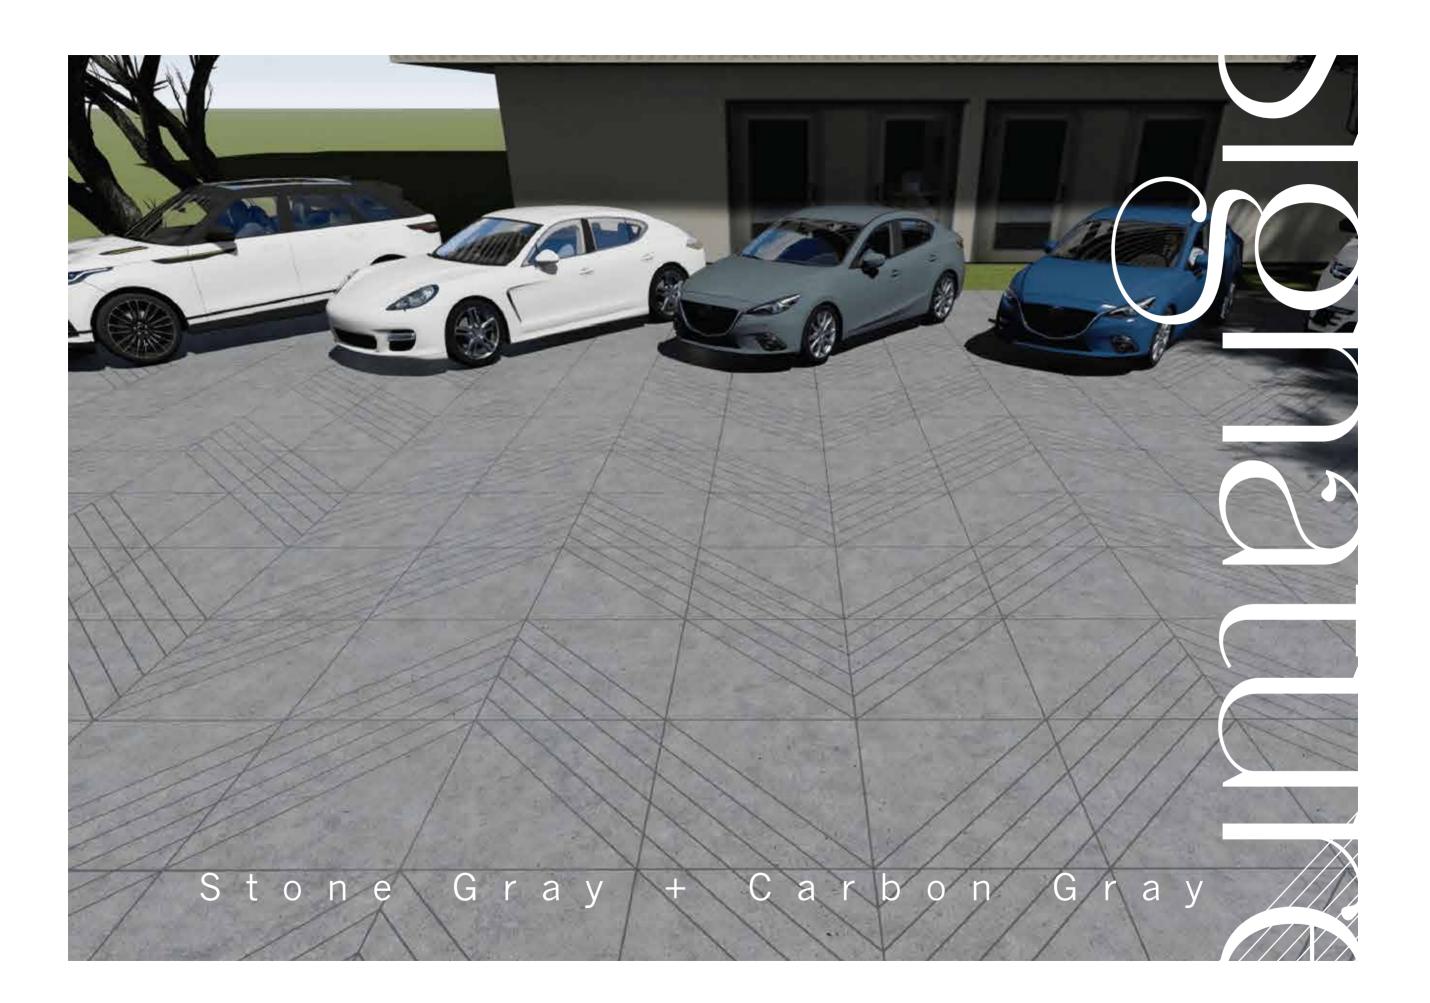

# CRAZY CUT

# CRAZY CUT ITALIAN SLATE

The designs in this pattern resemble stones laid in one of the oldest roads in Rome – The Via Appa. Medium irregular sized stones with a weathered texture and narrow precise joints highlight the quality of craftsmanship at that time.