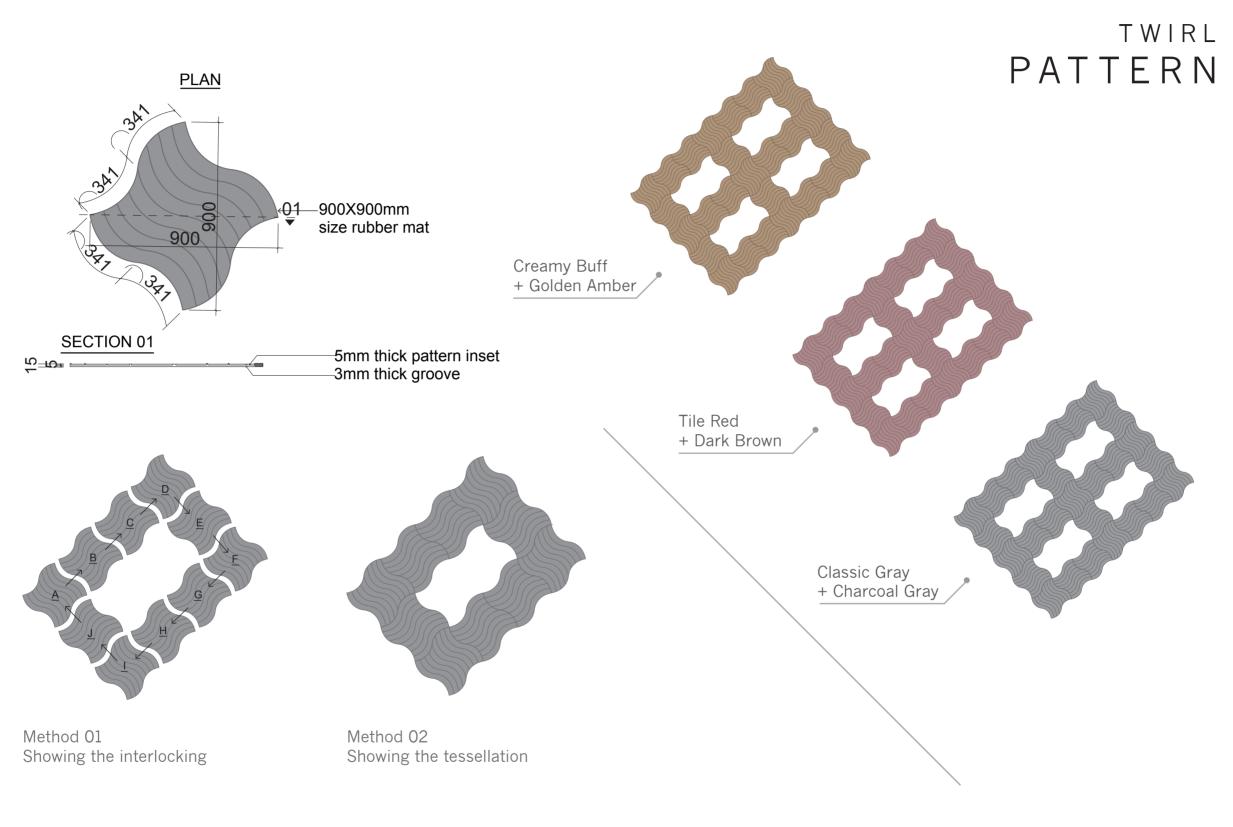

# CRAZY CUT

# CRAZY CUT ITALIAN SLATE

The designs in this pattern resemble stones laid in one of the oldest roads in Rome – The Via Appa. Medium irregular sized stones with a weathered texture and narrow precise joints highlight the quality of craftsmanship at that time.