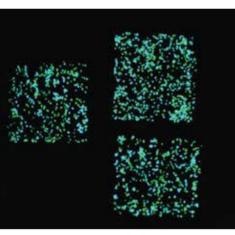

Glow Concrete

A premium landscape solution, the Artiste Lumos is a glow in the dark concrete which absorbs sunlight during the day and emits it back during the night, creating a visual marvel.

Used for glow paths, decks etc. Lumos is being used in the western countries and explored in the Middle East.