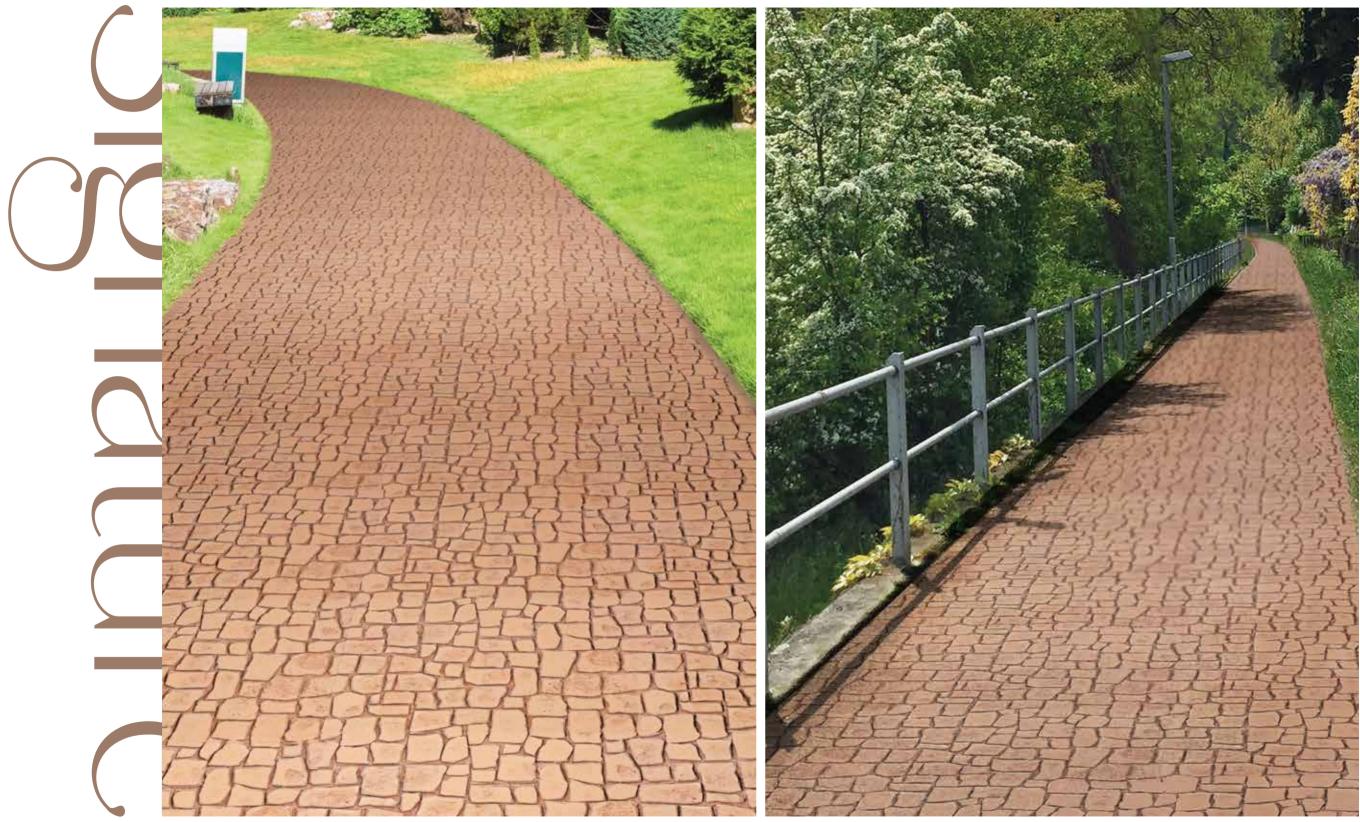

# TUMBLED GRANITE RUBBLE

## TUMBLED GRANITE RUBBLE

The small irregular sized stones with rounded corners resemble granite that has been carefully laid and naturally aged with time.

\_\_\_\_