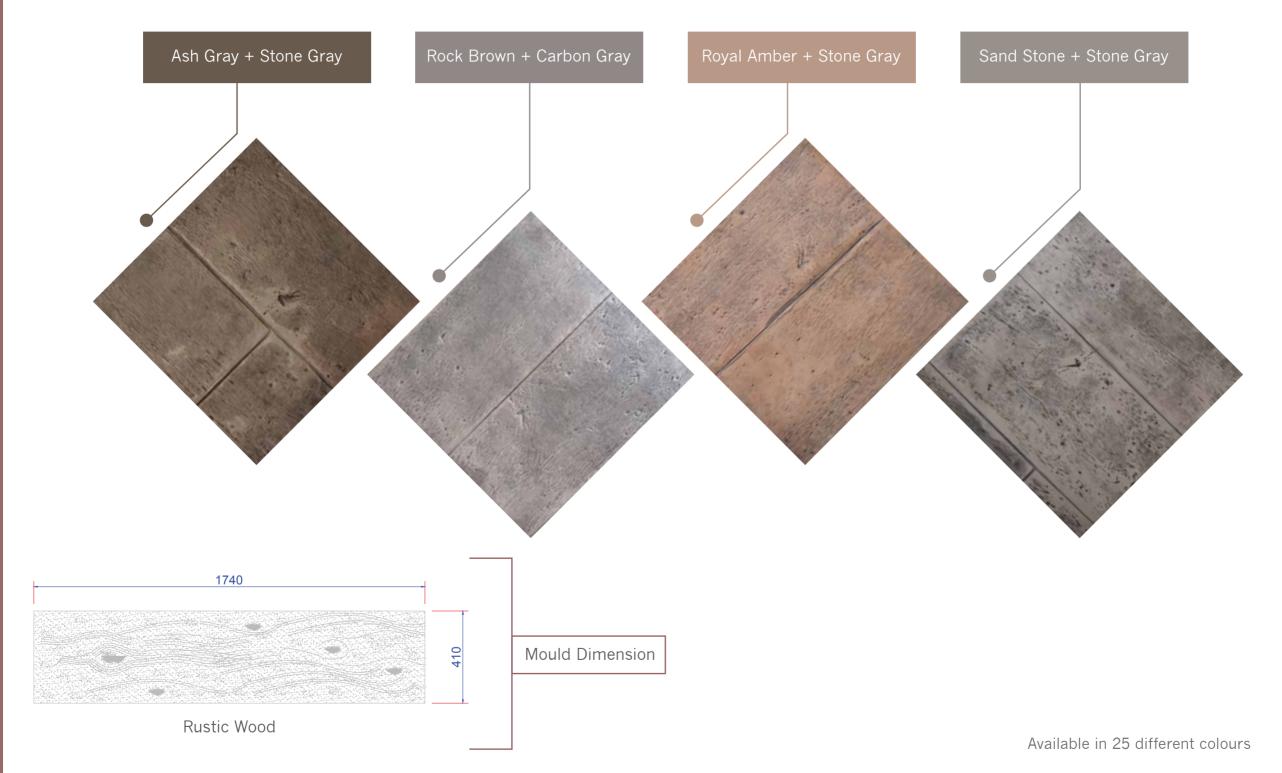

# rustic WOOD

# RUSTIC WOOD

This unique wood pattern resembles a slow growing grained timber. Combined with bolt marks, this is very realistic looking texture that resembles wood flooring used in olden times.