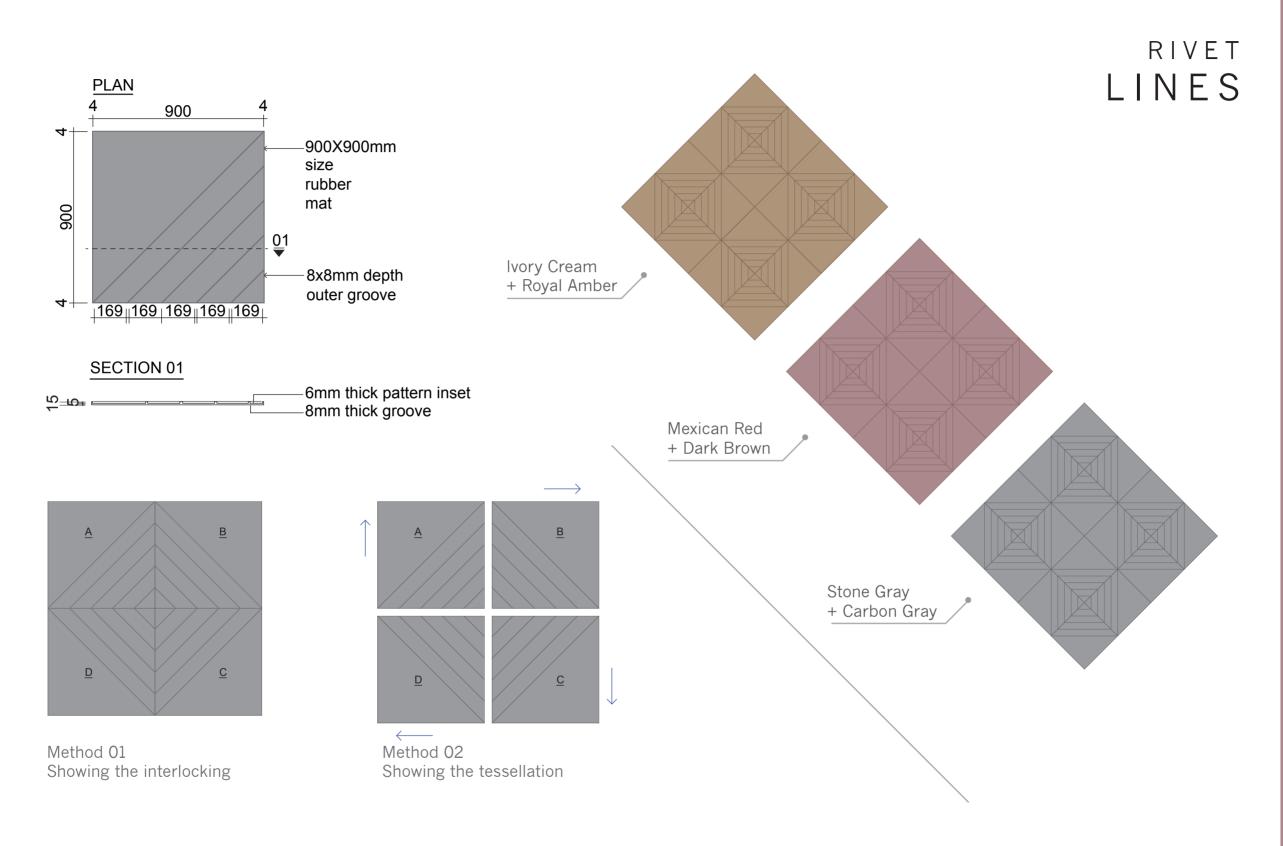

# CRAZY CUT

# CRAZY CUT ITALIAN SLATE

The designs in this pattern resemble stones laid in one of the oldest roads in Rome – The Via Appa. Medium irregular sized stones with a weathered texture and narrow precise joints highlight the quality of craftsmanship at that time.