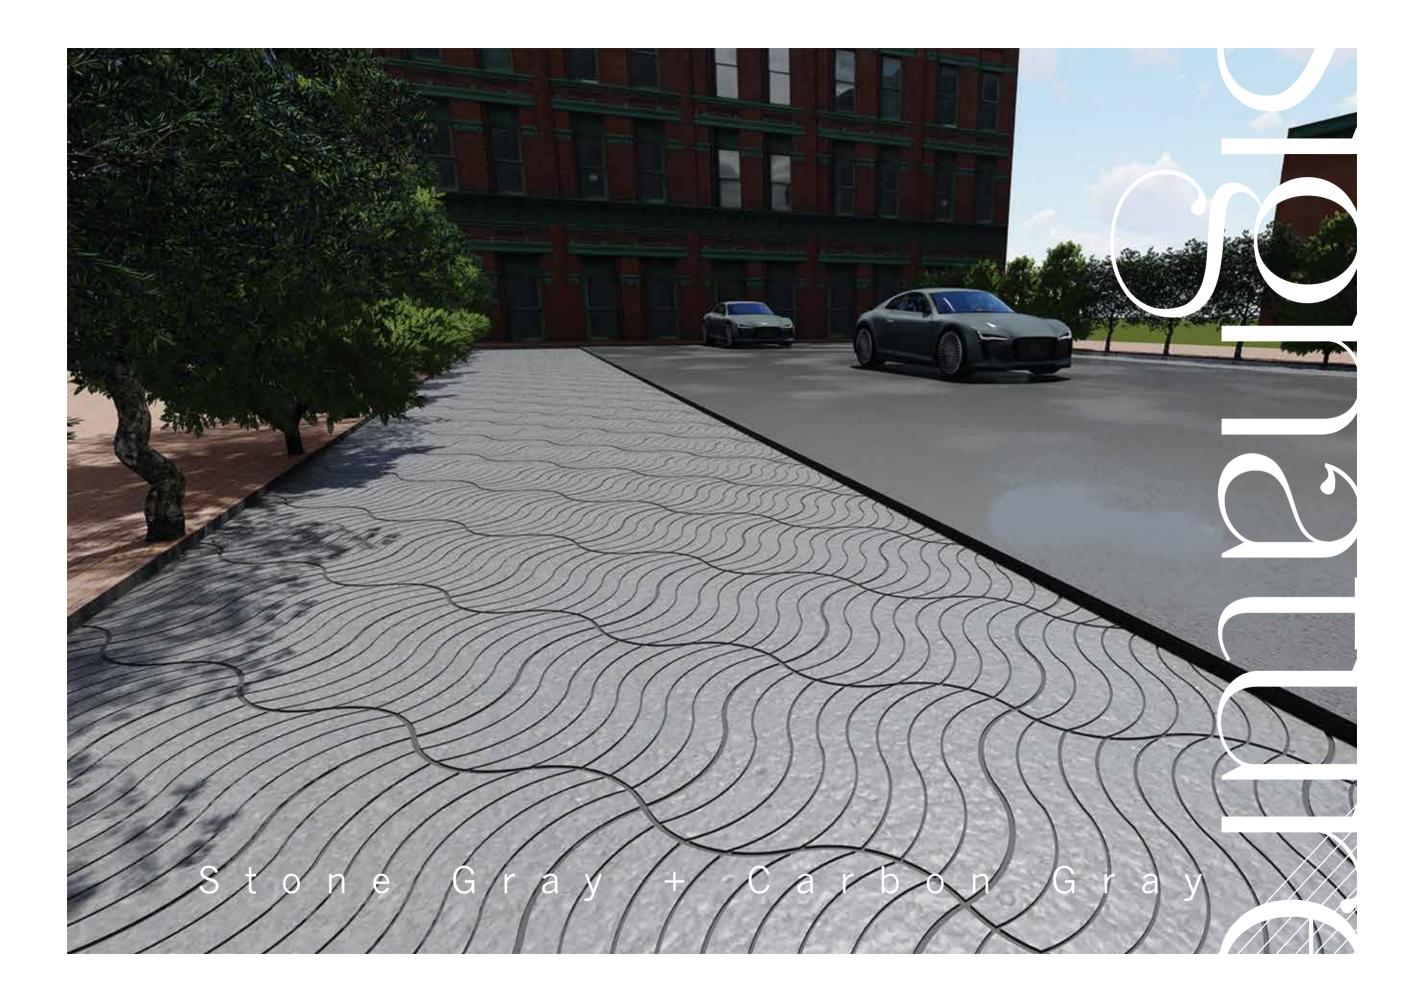

# CRAZY CUT

# CRAZY CUT ITALIAN SLATE

The designs in this pattern resemble stones laid in one of the oldest roads in Rome – The Via Appa. Medium irregular sized stones with a weathered texture and narrow precise joints highlight the quality of craftsmanship at that time.