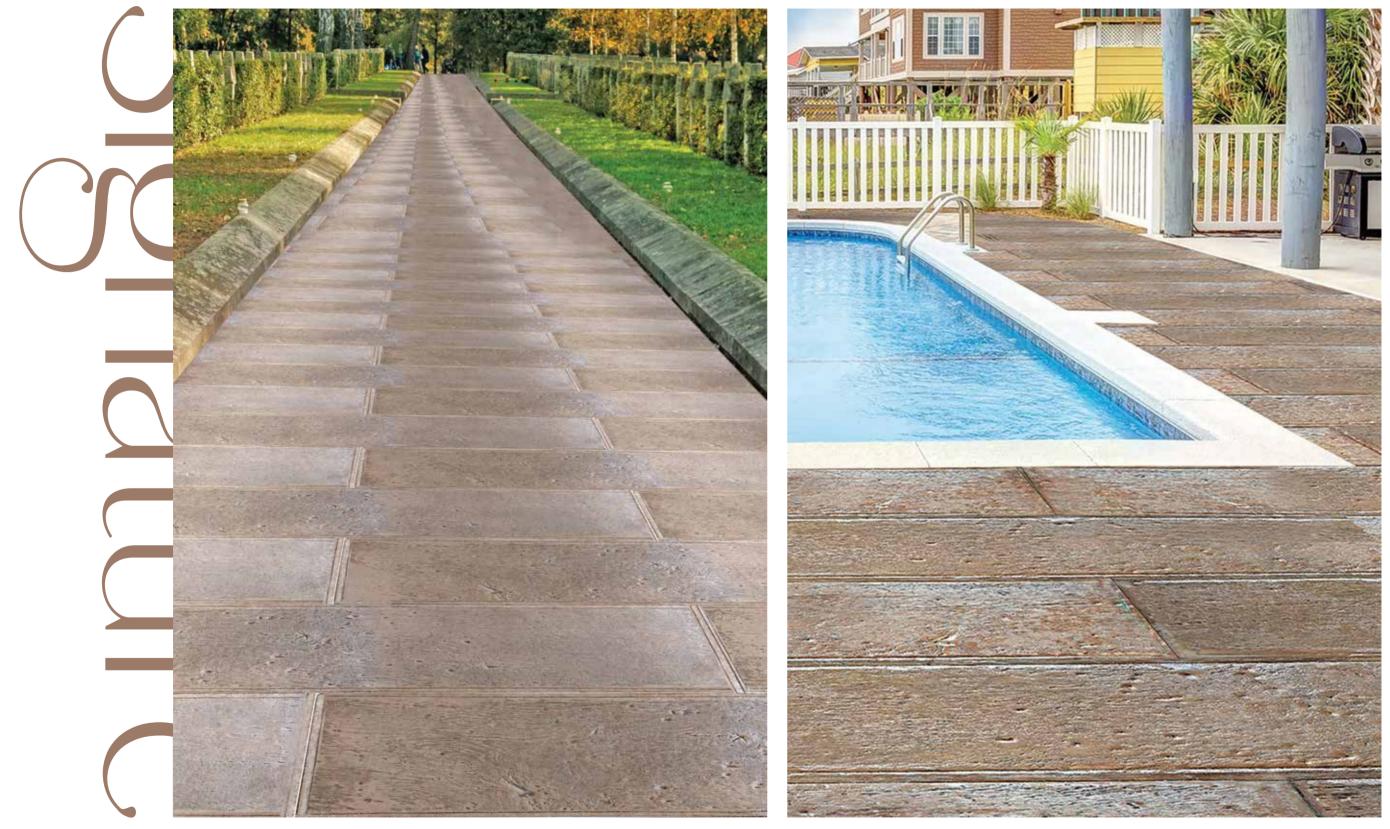

# RUSTIC WOOD

This unique wood pattern resembles a slow growing grained timber. Combined with bolt marks, this is very realistic looking texture that resembles wood flooring used in olden times.