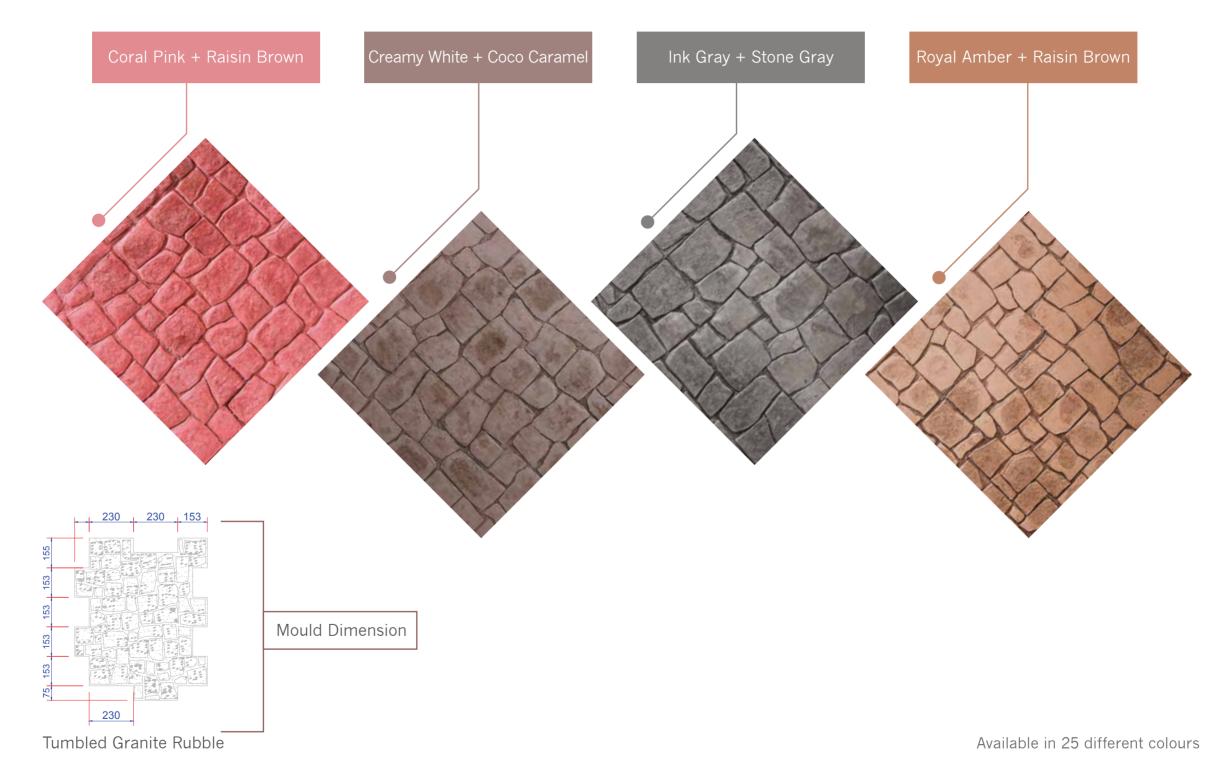

# TUMBLED GRANITE RUBBLE

## TUMBLED GRANITE RUBBLE

The small irregular sized stones with rounded corners resemble granite that has been carefully laid and naturally aged with time.

\_\_\_\_