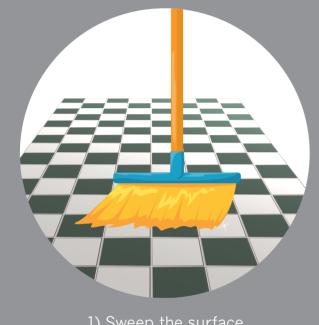

#### General Cleaning

1) Sweep the surface with a broom

2) Wet-mop the surface and the grooves