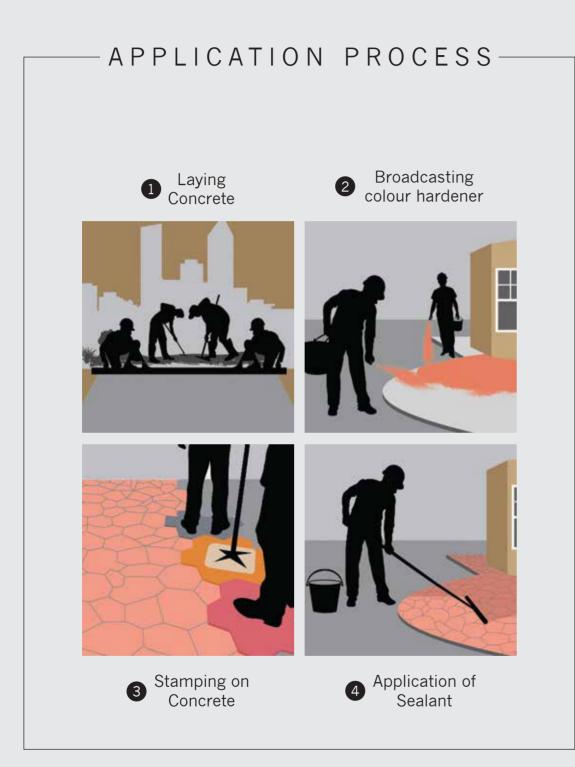

wood flooring used in olden times.

# LARGE ANTICA COBBLE



## LARGE ANTICA COBBLE



This pattern consists of a mixture of large and small cobblestones beautifully arranged in a random pattern. The stones have flat, irregular edges with small and large grooving. This pattern has tremendous amount of character and has been used in a variety of areas from Gardens to Pathways to Courtyards.

# TEMPLE GRANITE



### TEMPLE GRANITE



Large blocks of granite stone arranged in a random pattern with thin and minimal grooving. Granite is one of the most common stone flooring for large courtyards.

# TUMBLED GRANITE RUBBLE



## TUMBLED GRANITE RUBBLE



The small irregular sized stones with rounded corners resemble granite that has been carefully laid and naturally aged with time.



\_\_\_\_



#### Estimated time required: 8 days

## DOs AND DON'Ts

#### Dos

Complete your painting work before applying Artiste. The Artiste floor should be covered with a thick plastic sheet or POP, before any painting or other renovation work.

#### Don'ts.

Don't allow multiple vendors to work simultaneously, at site, at the time of the Artiste installation.

Don't allow anyone to drive on your new concrete driveway before 10-14 days of drying time.

Don't allow any foot and vehicular movement immediately after applying the sealer. There should be a gap of minimum 72 hrs after the sealer application.

Don't drag equipment or furniture on the stamped concrete. Sharp edges and the weight could scratch the sealer or chip the surface.

Don't use boring/hard-water for washing the stamped concrete s