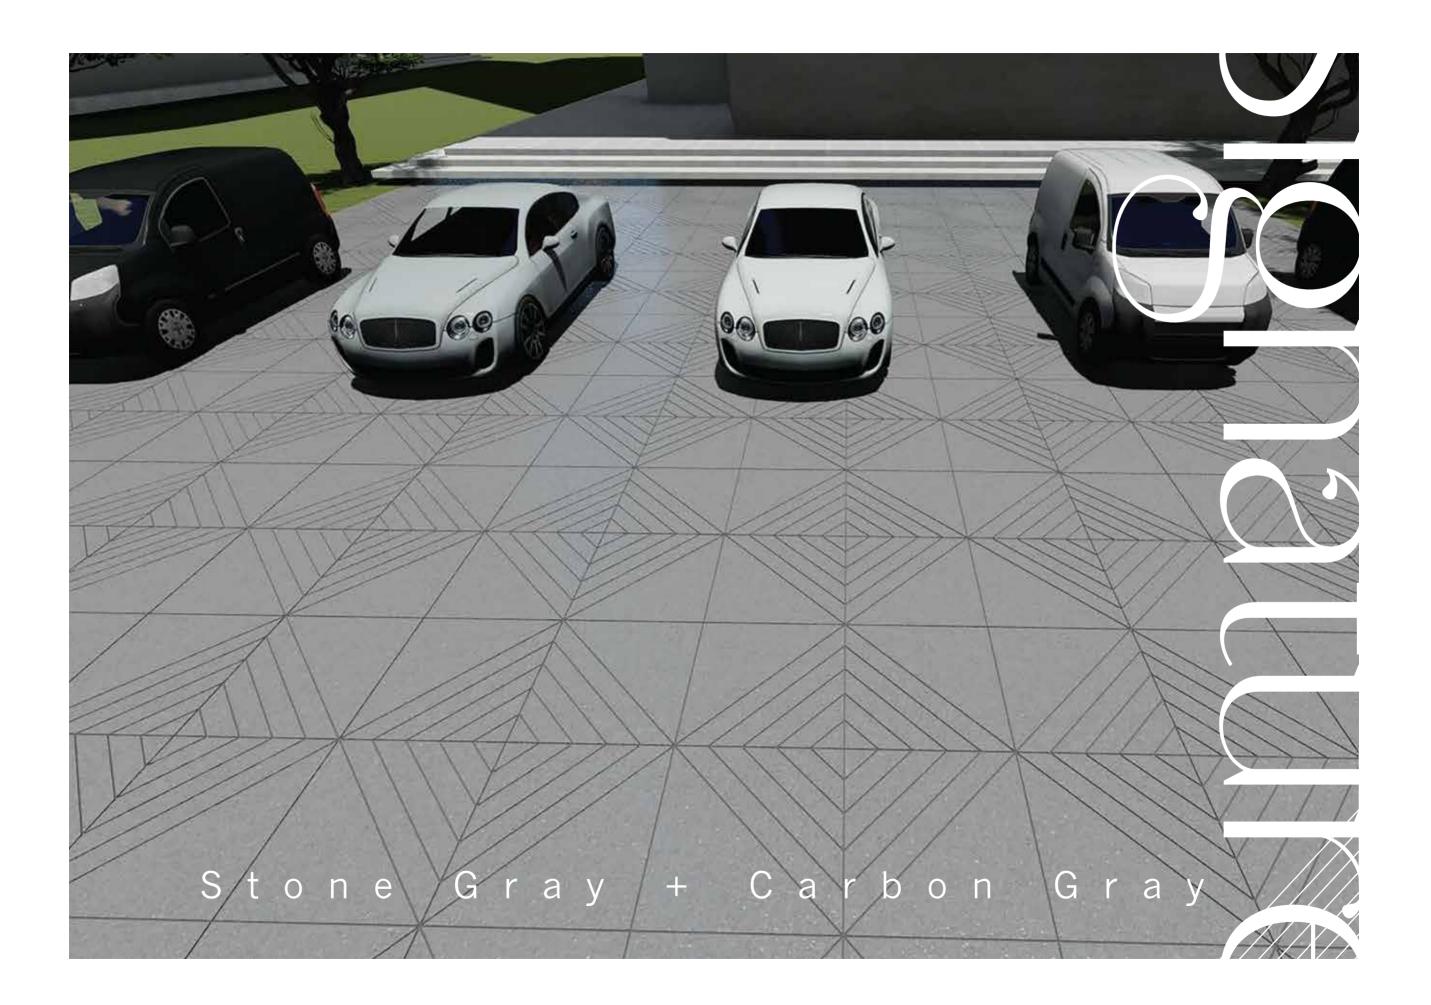

# CRAZY CUT

# CRAZY CUT ITALIAN SLATE

The designs in this pattern resemble stones laid in one of the oldest roads in Rome – The Via Appa. Medium irregular sized stones with a weathered texture and narrow precise joints highlight the quality of craftsmanship at that time.