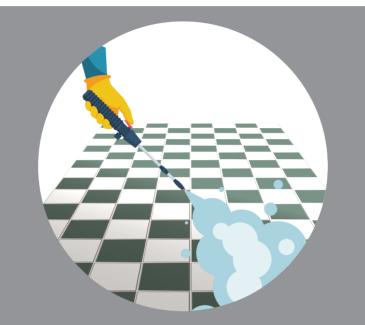

#### Addressing Tough Stains

1) Consider pressure-washing (120 bars) outdoor surfaces fortnightly/monthly

2) Try using a mild detergent