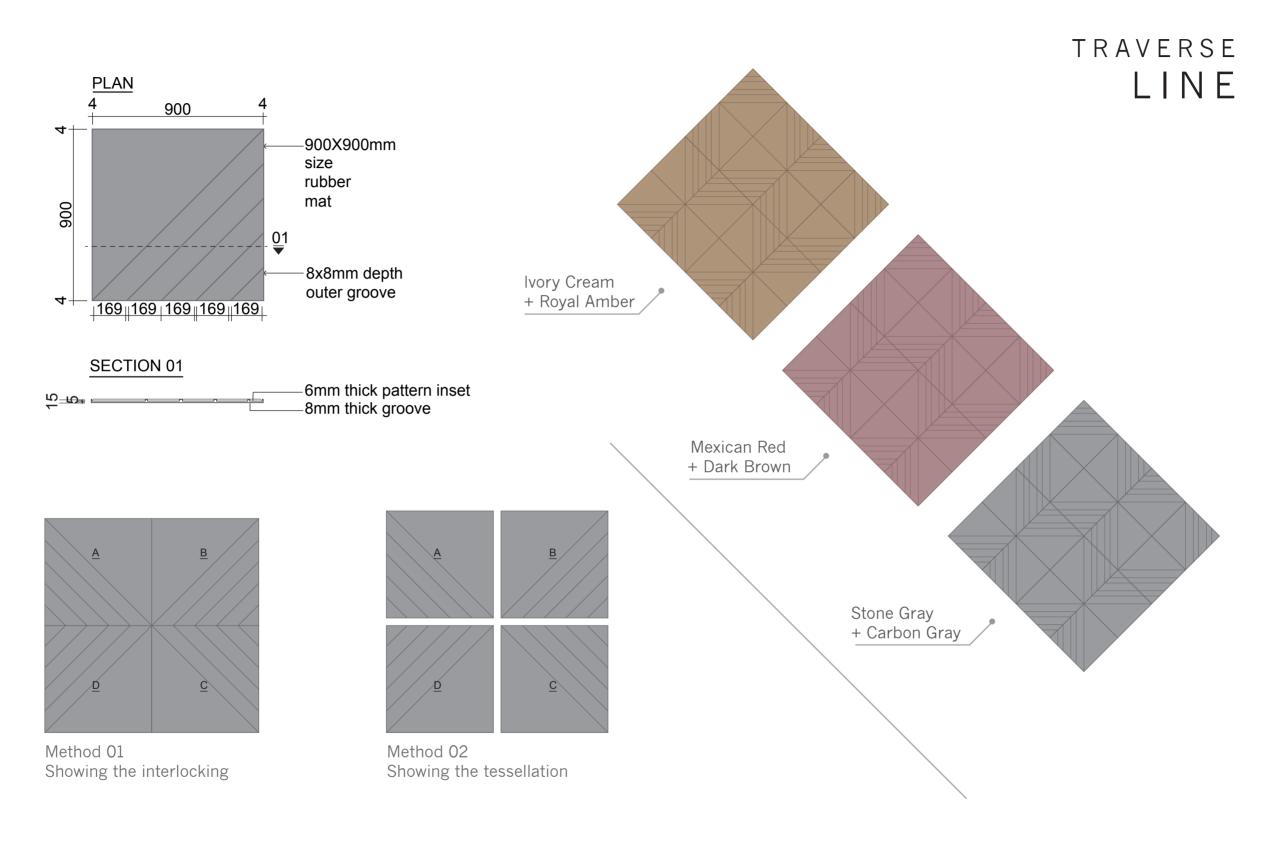

# CRAZY CUT

# CRAZY CUT ITALIAN SLATE

The designs in this pattern resemble stones laid in one of the oldest roads in Rome – The Via Appa. Medium irregular sized stones with a weathered texture and narrow precise joints highlight the quality of craftsmanship at that time.