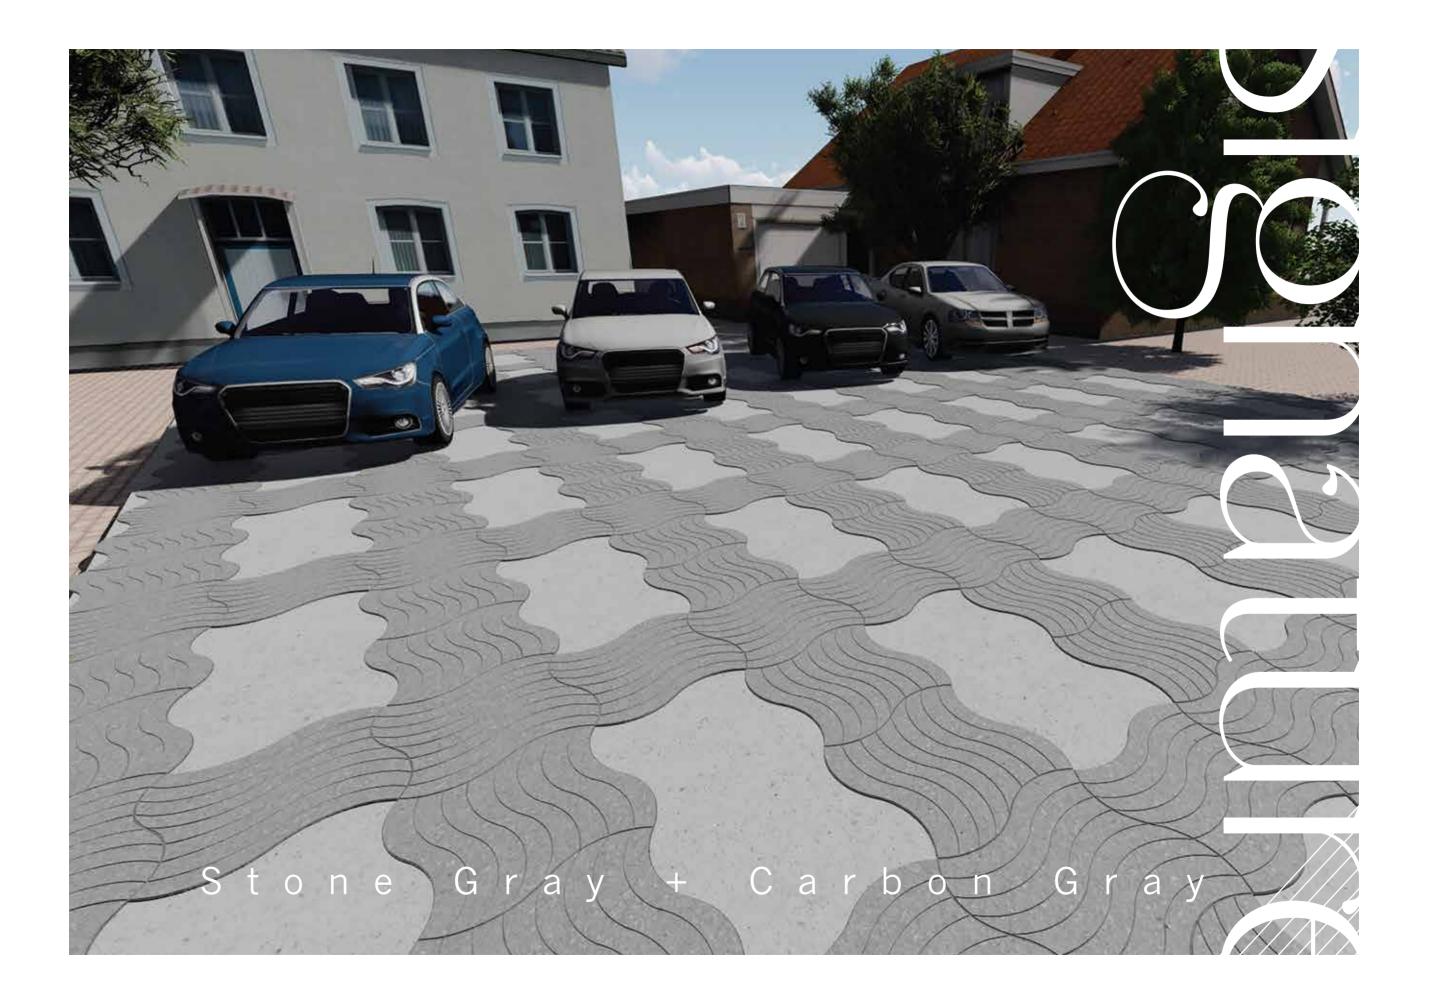

# CRAZY CUT

# CRAZY CUT ITALIAN SLATE

The designs in this pattern resemble stones laid in one of the oldest roads in Rome – The Via Appa. Medium irregular sized stones with a weathered texture and narrow precise joints highlight the quality of craftsmanship at that time.