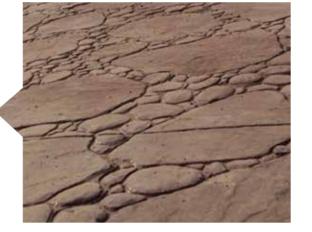

# CRAZY CUT

# CRAZY CUT ITALIAN SLATE

The designs in this pattern resemble stones laid in one of the oldest roads in Rome – The Via Appa. Medium irregular sized stones with a weathered texture and narrow precise joints highlight the quality of craftsmanship at that time.