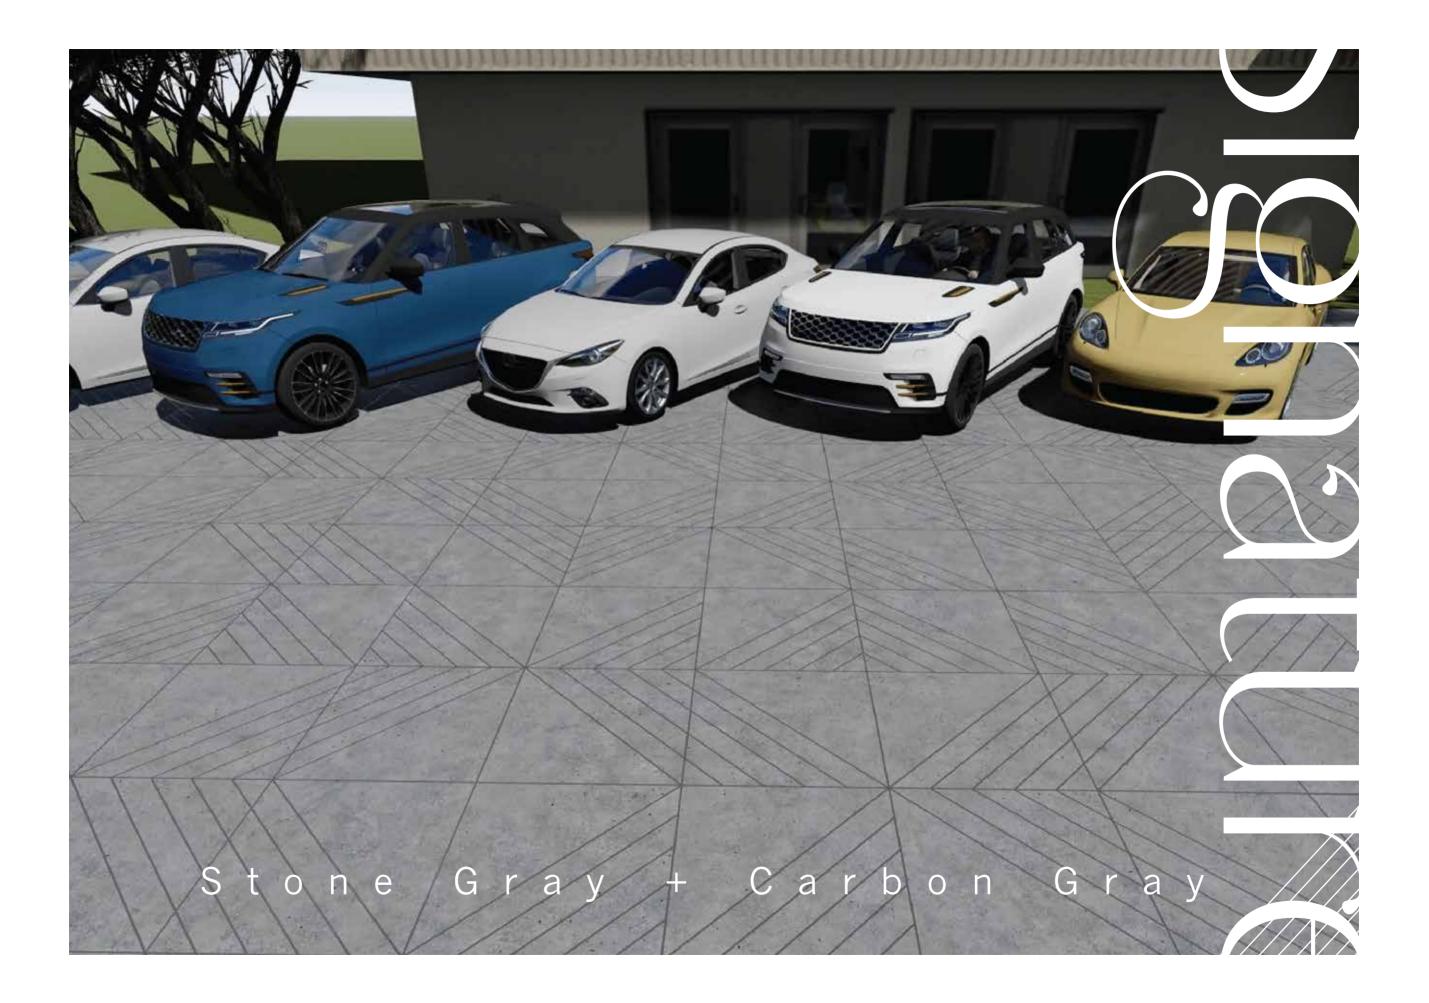

# CRAZY CUT

# CRAZY CUT ITALIAN SLATE

The designs in this pattern resemble stones laid in one of the oldest roads in Rome – The Via Appa. Medium irregular sized stones with a weathered texture and narrow precise joints highlight the quality of craftsmanship at that time.