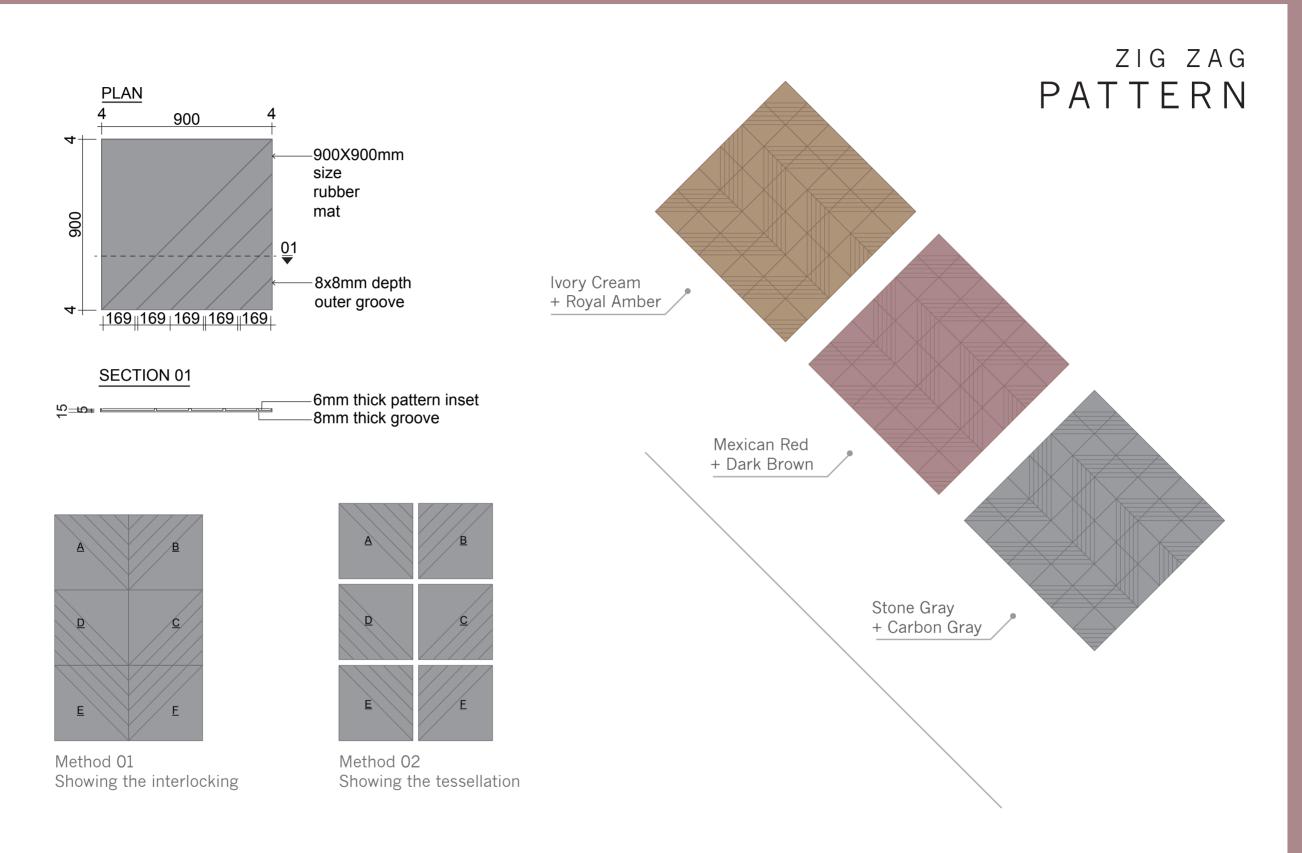

# CRAZY CUT

# CRAZY CUT ITALIAN SLATE

The designs in this pattern resemble stones laid in one of the oldest roads in Rome – The Via Appa. Medium irregular sized stones with a weathered texture and narrow precise joints highlight the quality of craftsmanship at that time.