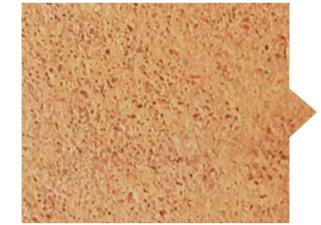

# rustic WOOD

# RUSTIC WOOD

This unique wood pattern resembles a slow growing grained timber. Combined with bolt marks, this is very realistic looking texture that resembles wood flooring used in olden times.