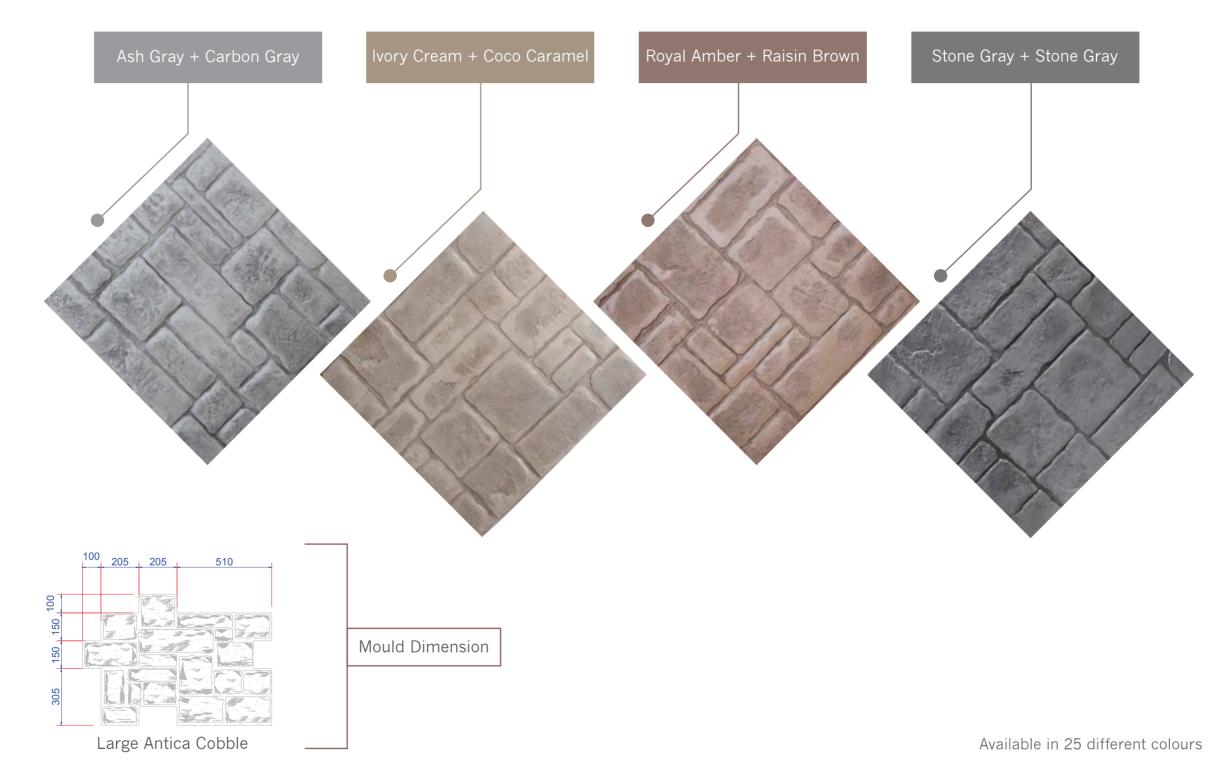

# LARGE ANTICA COBBLE

## LARGE ANTICA COBBLE

This pattern consists of a mixture of large and small cobblestones beautifully arranged in a random pattern. The stones have flat, irregular edges with small and large grooving. This pattern has tremendous amount of character and has been used in a variety of areas from Gardens to Pathways to Courtyards.