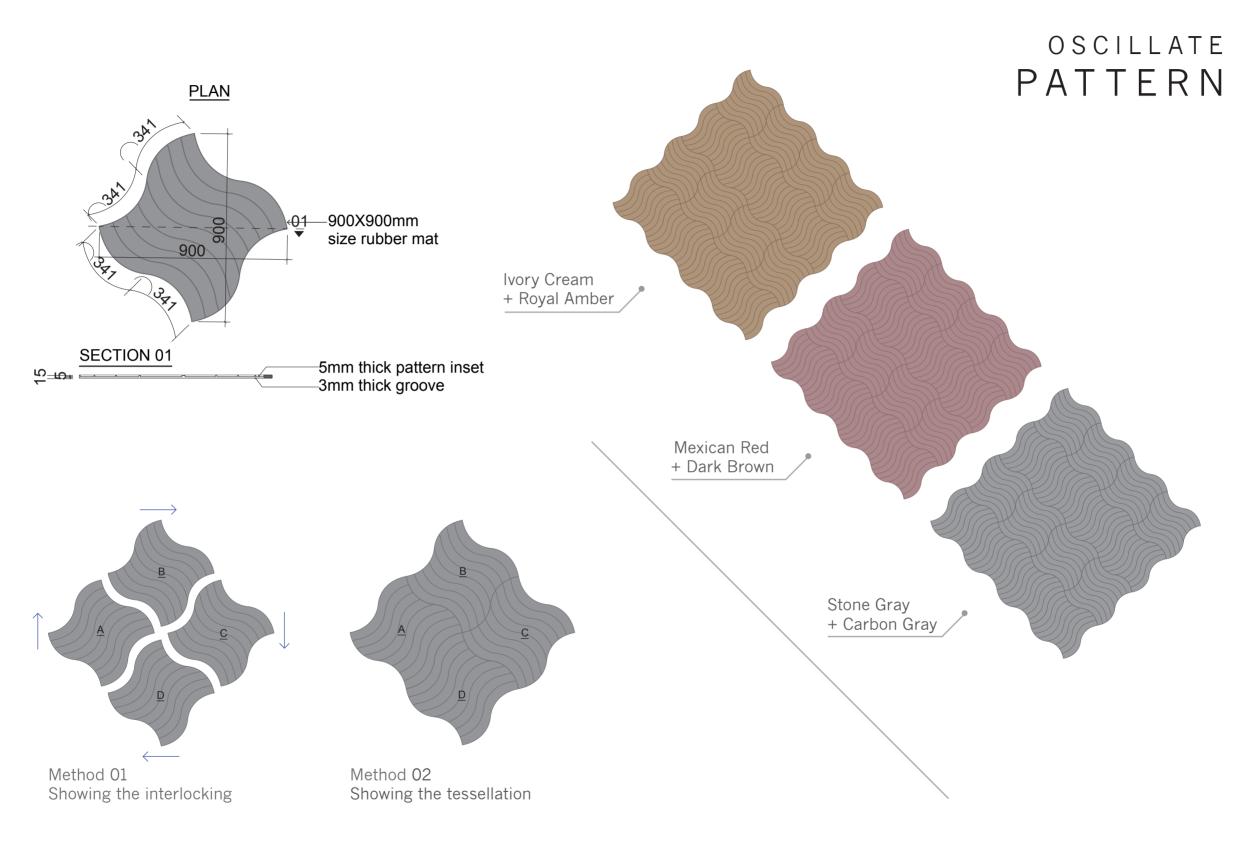

# CRAZY CUT

# CRAZY CUT ITALIAN SLATE

The designs in this pattern resemble stones laid in one of the oldest roads in Rome – The Via Appa. Medium irregular sized stones with a weathered texture and narrow precise joints highlight the quality of craftsmanship at that time.