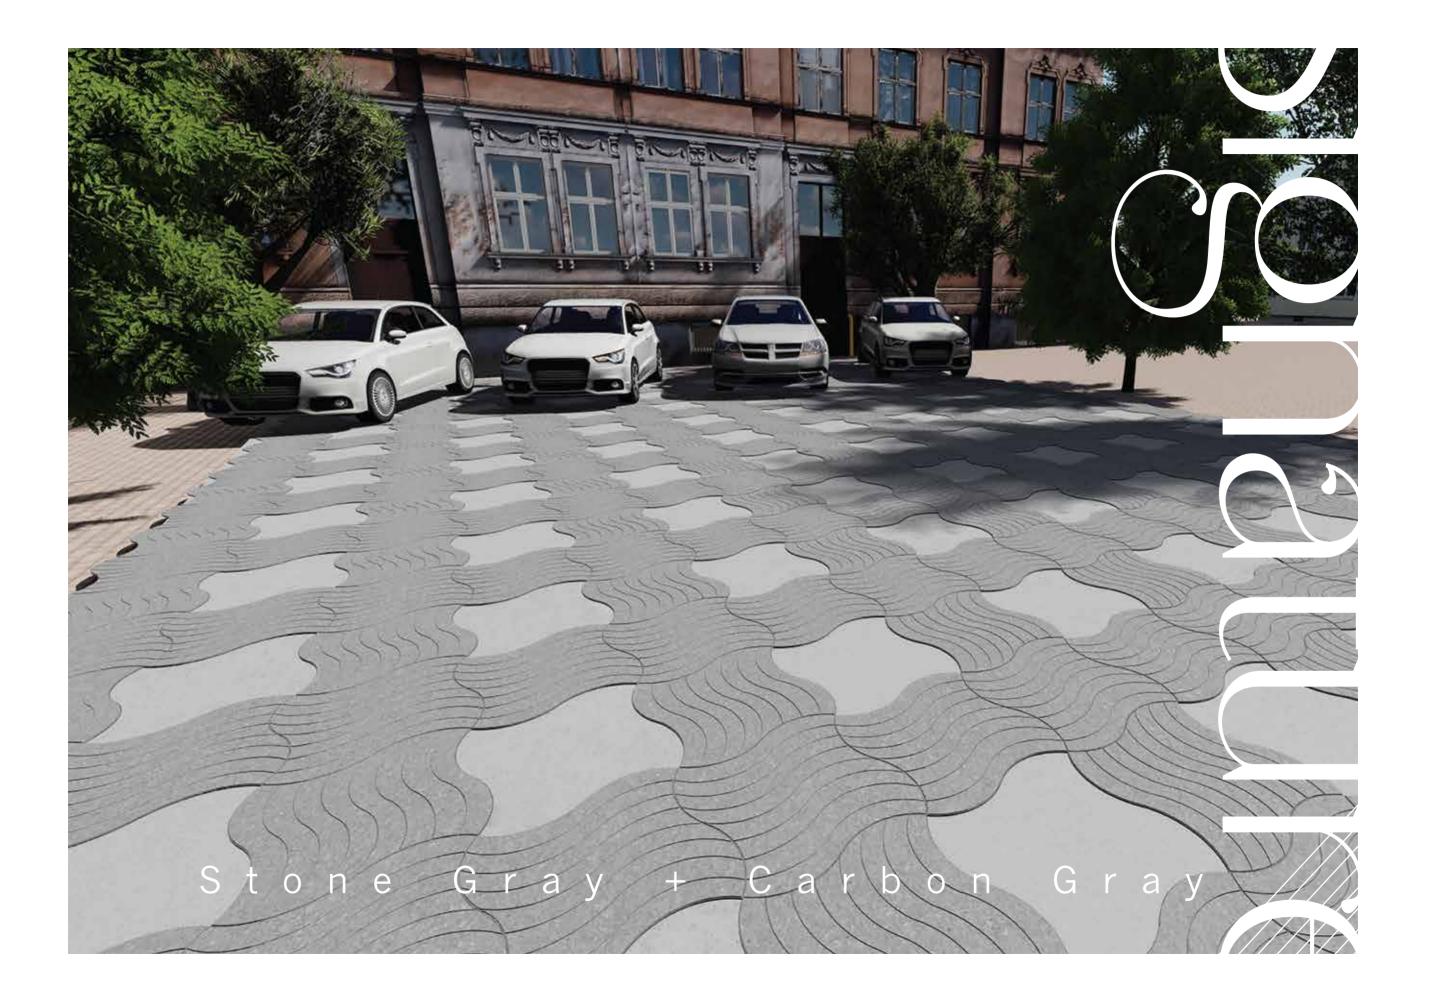

# LARGE ANTICA COBBLE

## LARGE ANTICA COBBLE

This pattern consists of a mixture of large and small cobblestones beautifully arranged in a random pattern. The stones have flat, irregular edges with small and large grooving. This pattern has tremendous amount of character and has been used in a variety of areas from Gardens to Pathways to Courtyards.