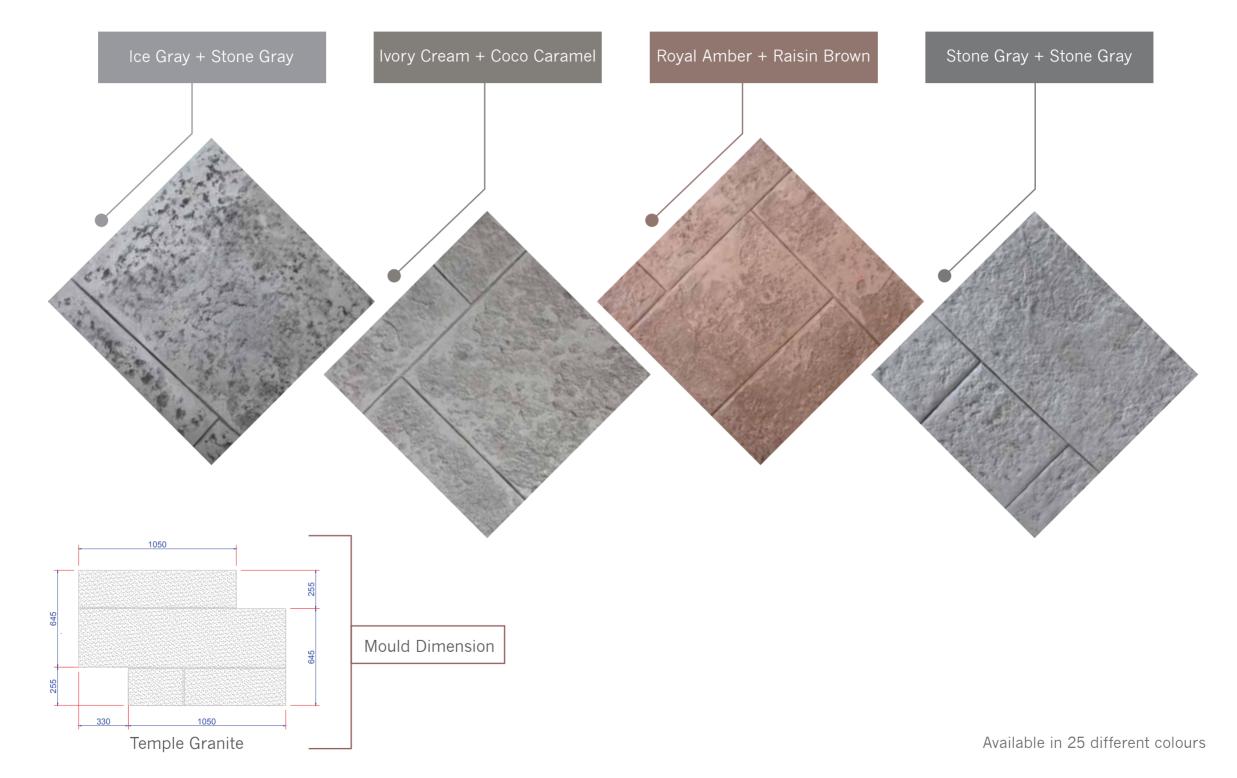

# TEMPLE GRANITE

### TEMPLE GRANITE

Large blocks of granite stone arranged in a random pattern with thin and minimal grooving. Granite is one of the most common stone flooring for large courtyards.