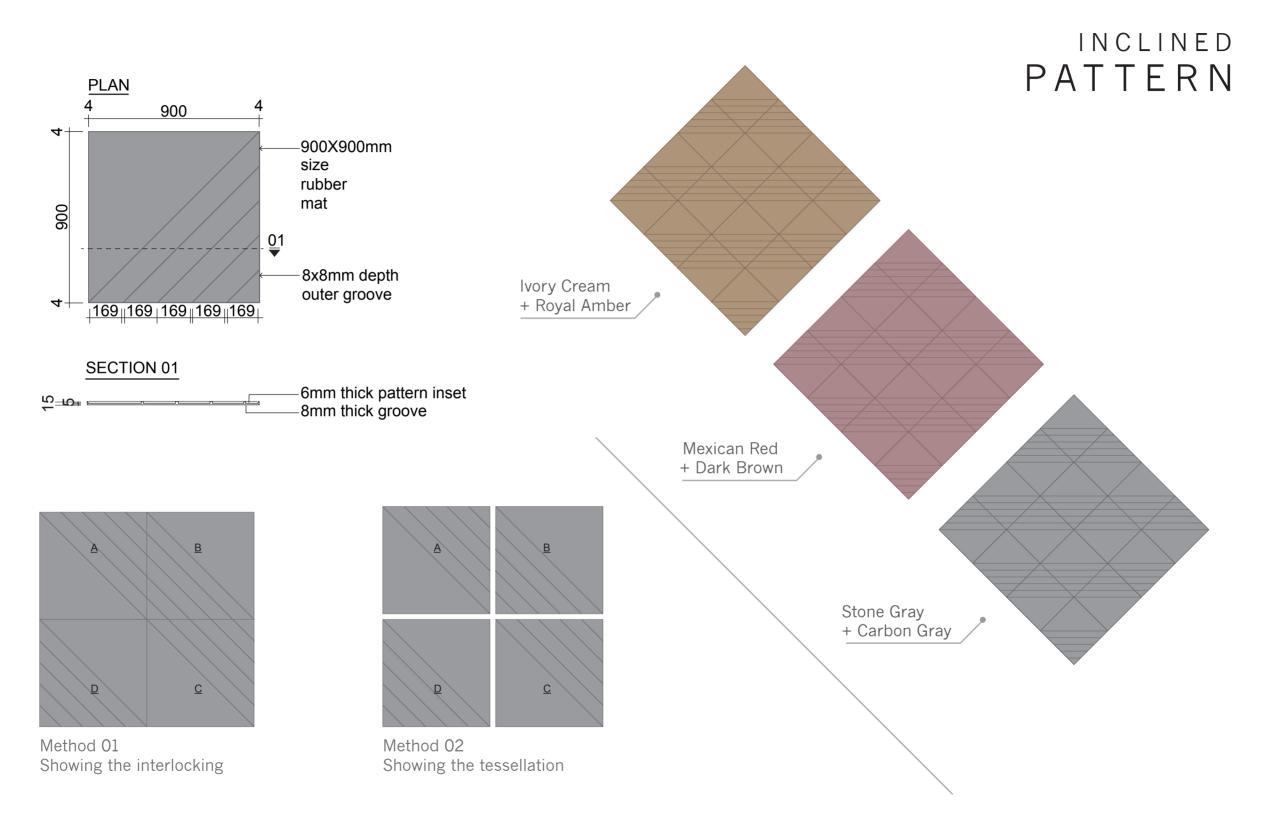

# LARGE ANTICA COBBLE

## LARGE ANTICA COBBLE

This pattern consists of a mixture of large and small cobblestones beautifully arranged in a random pattern. The stones have flat, irregular edges with small and large grooving. This pattern has tremendous amount of character and has been used in a variety of areas from Gardens to Pathways to Courtyards.