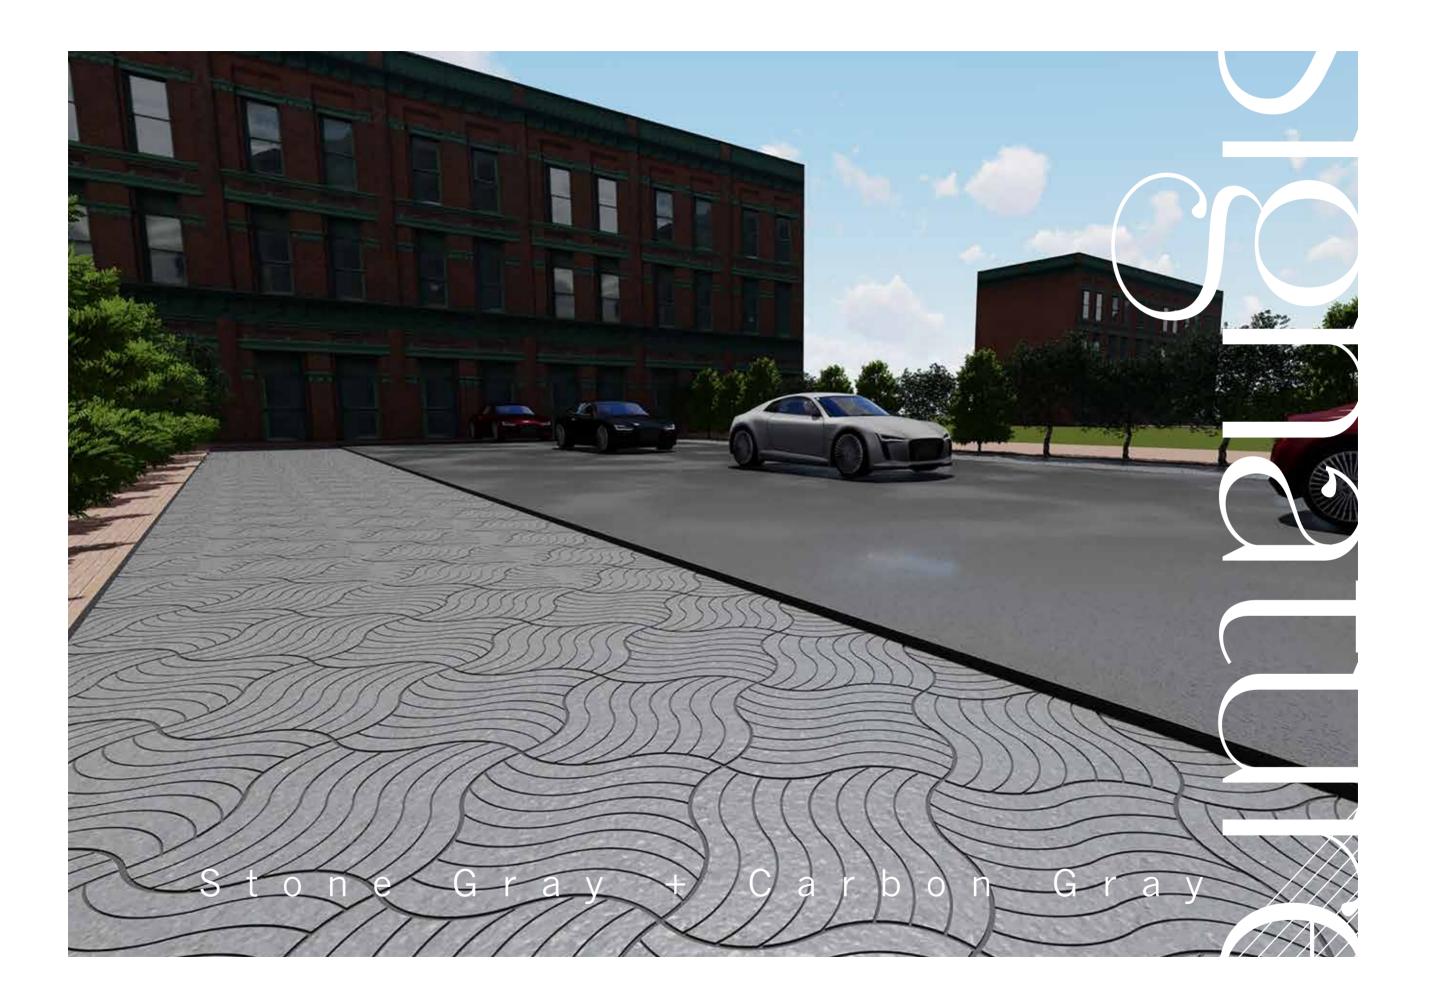

# CRAZY CUT

# CRAZY CUT ITALIAN SLATE

The designs in this pattern resemble stones laid in one of the oldest roads in Rome – The Via Appa. Medium irregular sized stones with a weathered texture and narrow precise joints highlight the quality of craftsmanship at that time.