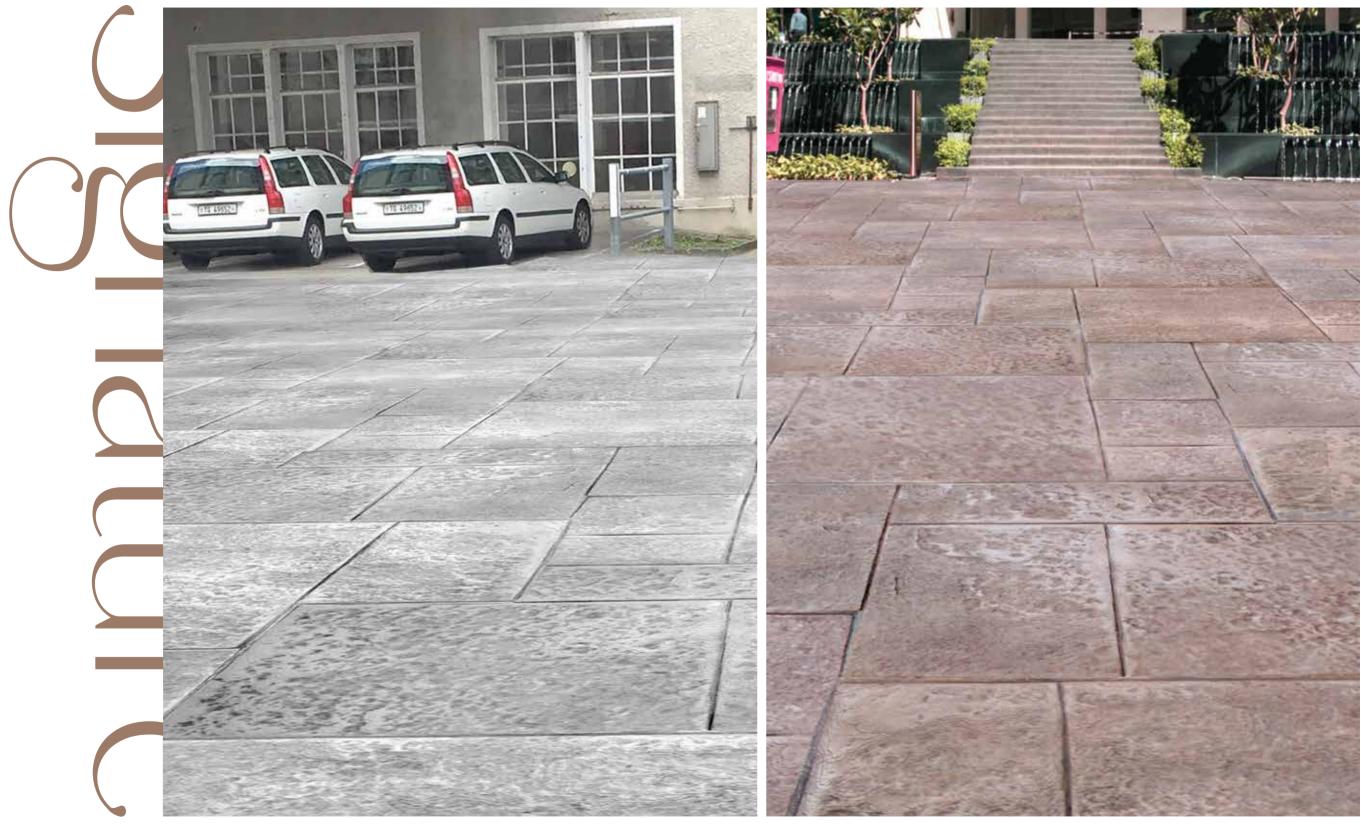

### TEMPLE GRANITE

Large blocks of granite stone arranged in a random pattern with thin and minimal grooving. Granite is one of the most common stone flooring for large courtyards.