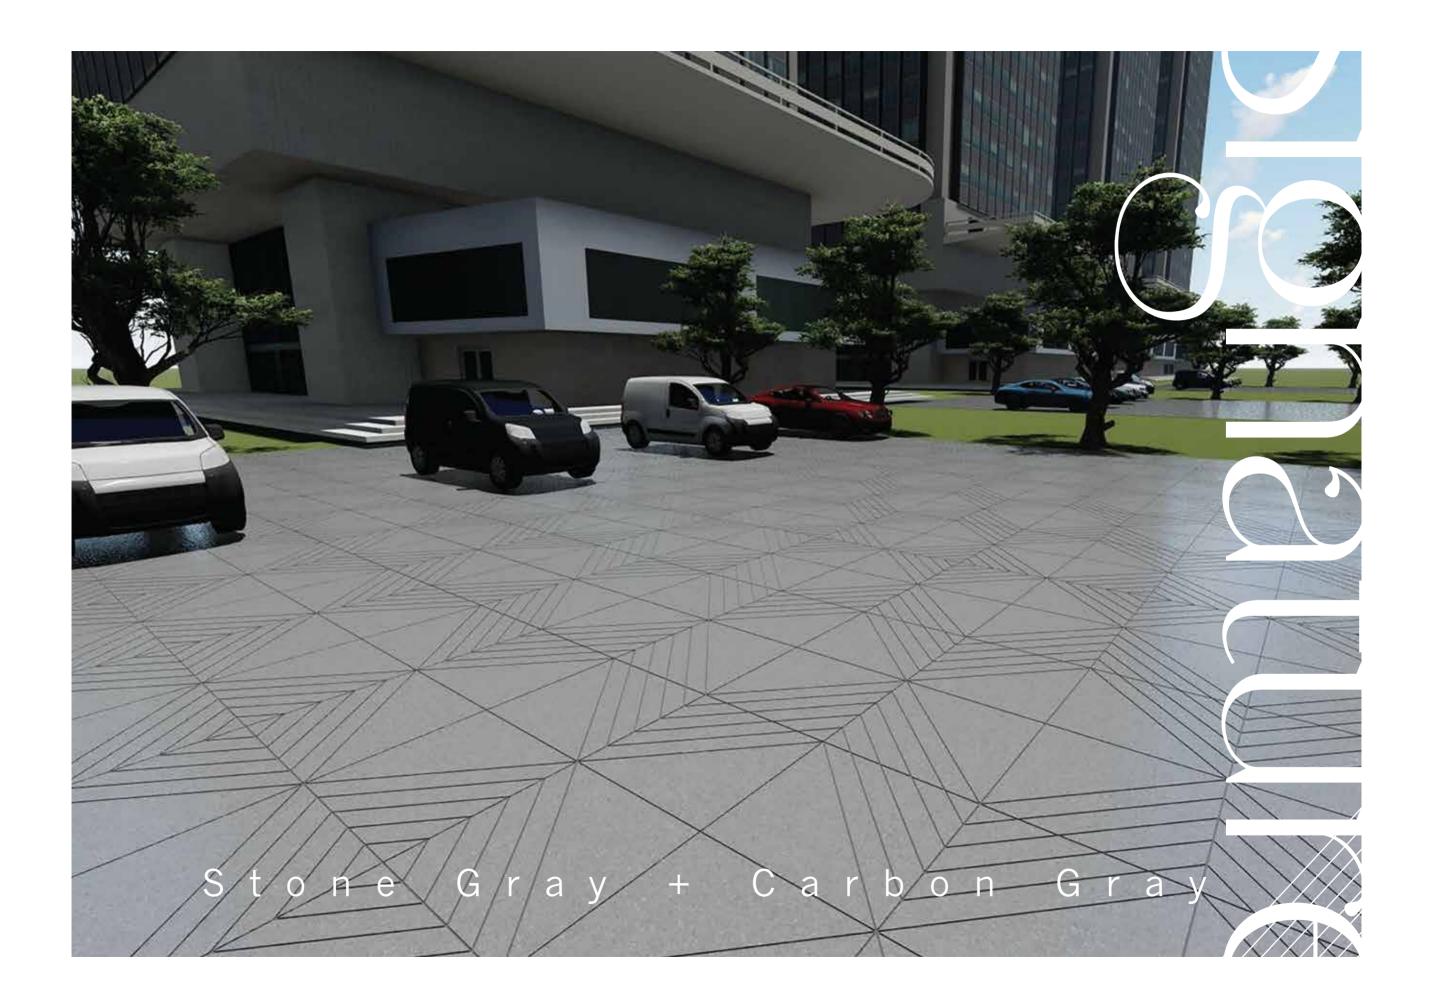

# CRAZY CUT

# CRAZY CUT ITALIAN SLATE

The designs in this pattern resemble stones laid in one of the oldest roads in Rome – The Via Appa. Medium irregular sized stones with a weathered texture and narrow precise joints highlight the quality of craftsmanship at that time.