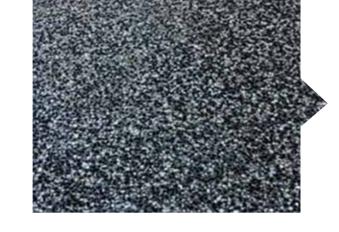

Artiste Coarse feels like sand, remaining stable and dust free; whatever the weather. It is most preferred choice for landscaping, pathways, cycle and jogging tracks etc.

Exposed Aggregate concrete Artist Bare is a natural looking exposed aggregate concrete. It is a reliable and robust exterior flooring solution that can give you aesthetically pleasing finishes.