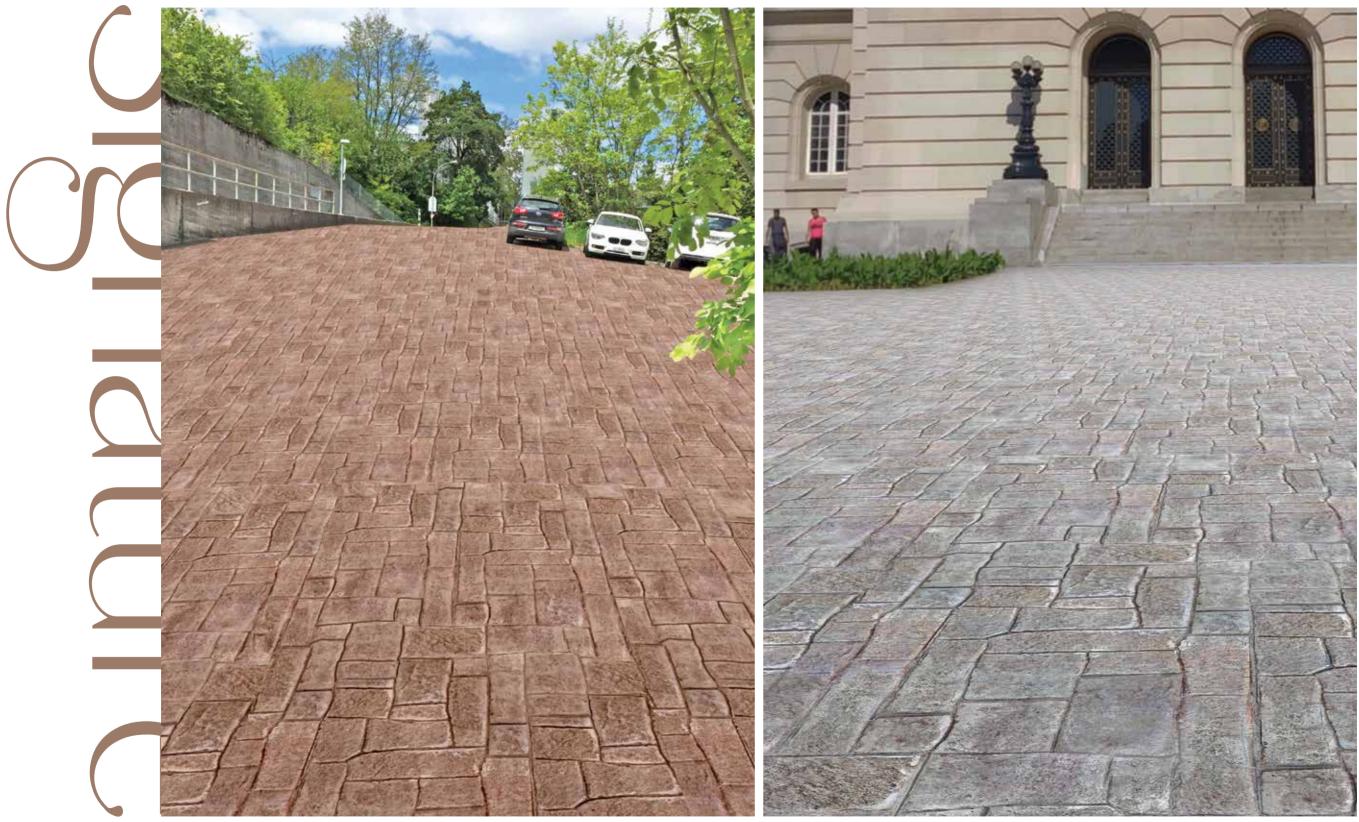

# CRAZY CUT ITALIAN SLATE

The designs in this pattern resemble stones laid in one of the oldest roads in Rome – The Via Appa. Medium irregular sized stones with a weathered texture and narrow precise joints highlight the quality of craftsmanship at that time.