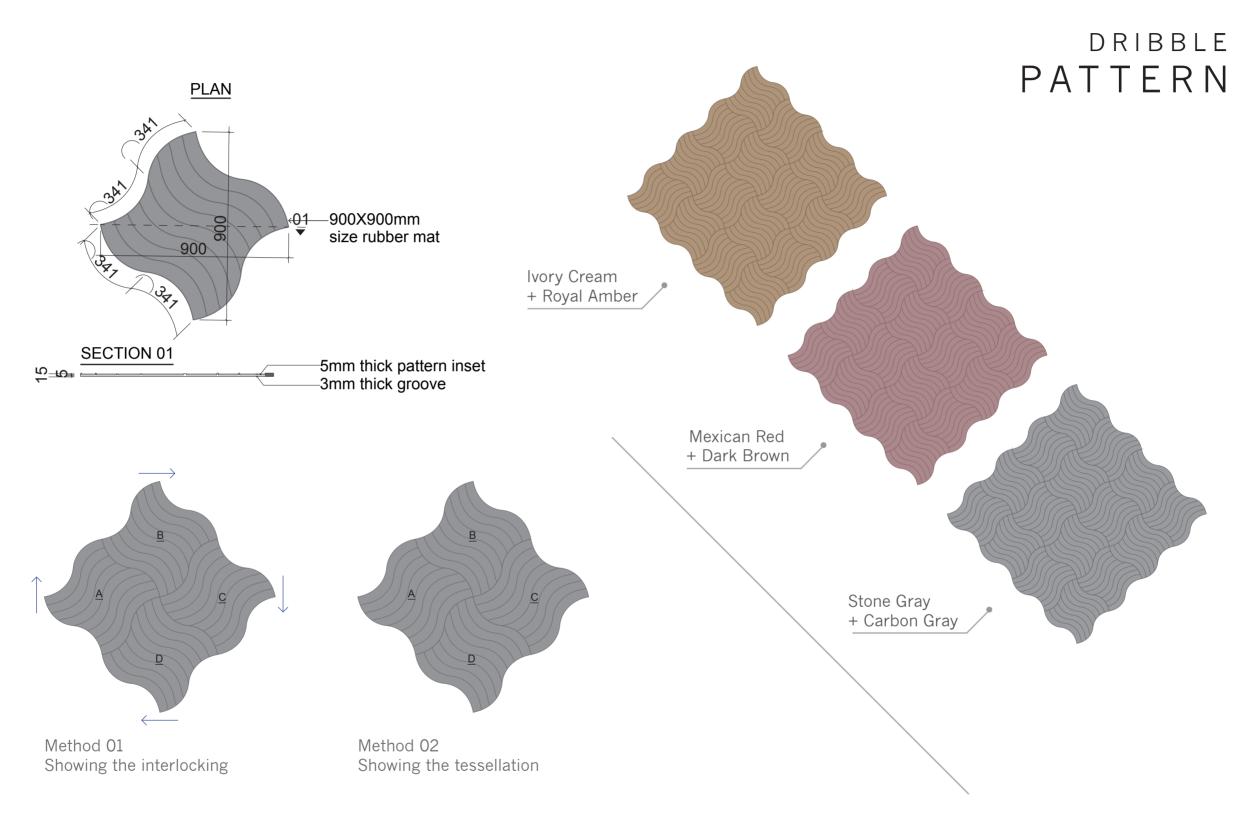

# CRAZY CUT

# CRAZY CUT ITALIAN SLATE

The designs in this pattern resemble stones laid in one of the oldest roads in Rome – The Via Appa. Medium irregular sized stones with a weathered texture and narrow precise joints highlight the quality of craftsmanship at that time.