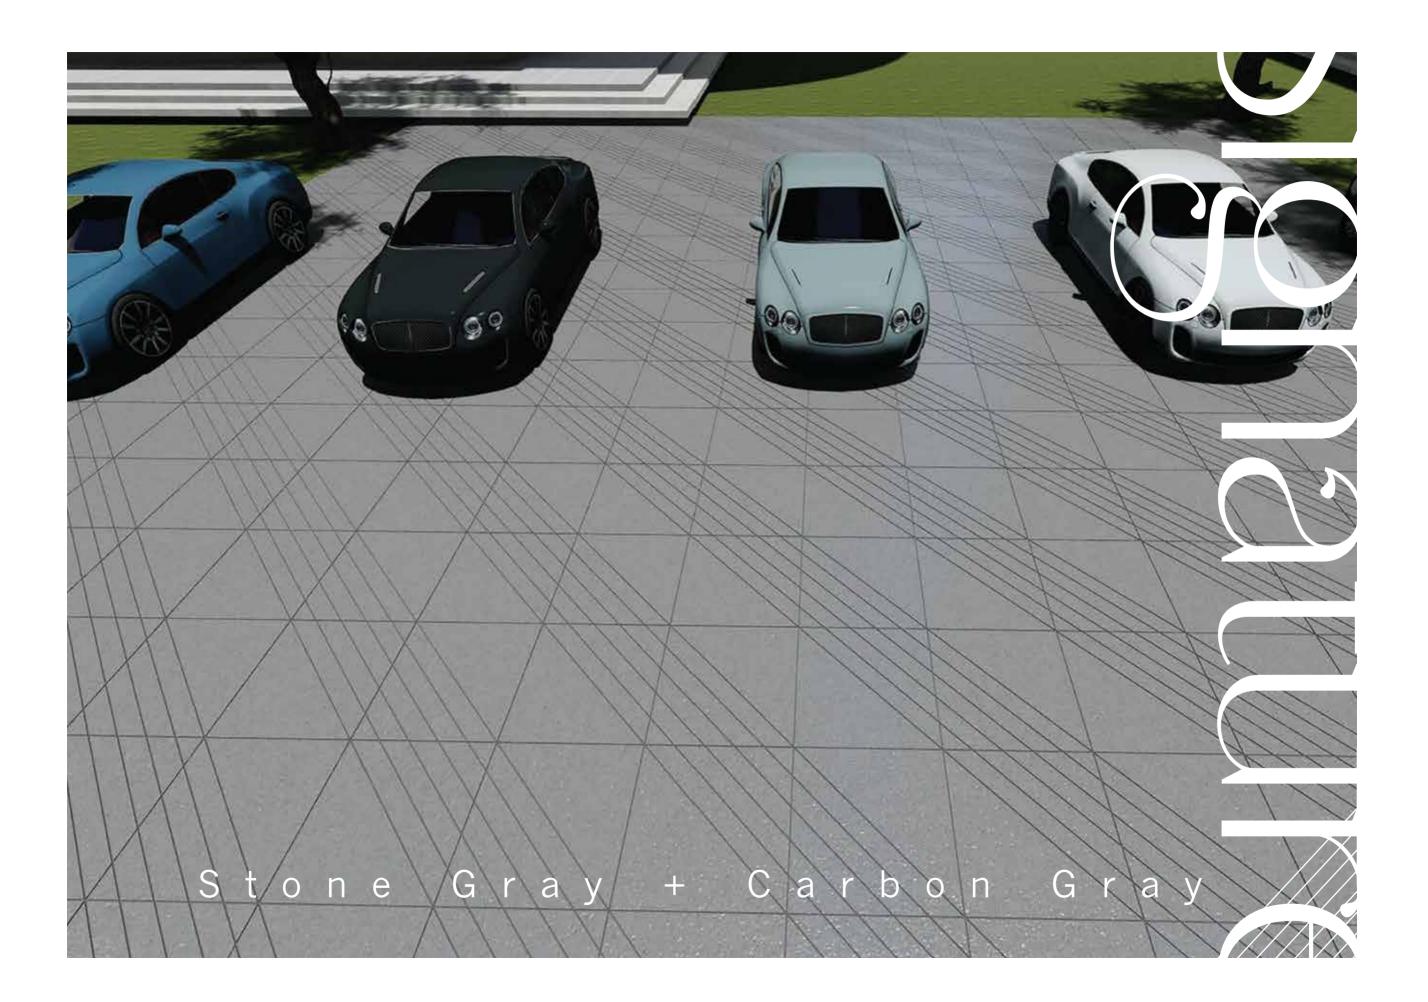

# LARGE ANTICA COBBLE

## LARGE ANTICA COBBLE

This pattern consists of a mixture of large and small cobblestones beautifully arranged in a random pattern. The stones have flat, irregular edges with small and large grooving. This pattern has tremendous amount of character and has been used in a variety of areas from Gardens to Pathways to Courtyards.